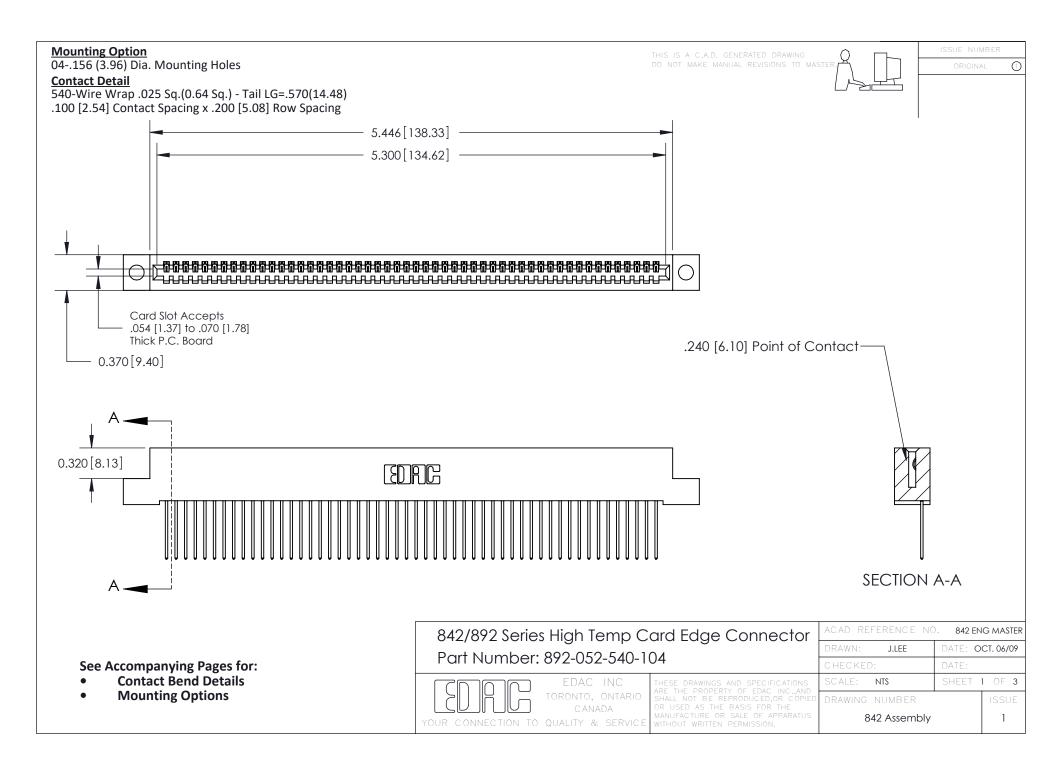

THIS IS A C.A.D. GENERATED DRAWING DO NOT MAKE MANUAL REVISIONS TO MASTER

ORIGINAL (1)



| 842/892 Series High Temp Card Edge Connector<br>Contact Bend Detail |                                                                                                 | ACAD REFERENCE NO. 842 ENG MASTER |             |                  |        |
|---------------------------------------------------------------------|-------------------------------------------------------------------------------------------------|-----------------------------------|-------------|------------------|--------|
|                                                                     |                                                                                                 | DRAWN:                            | J.LEE