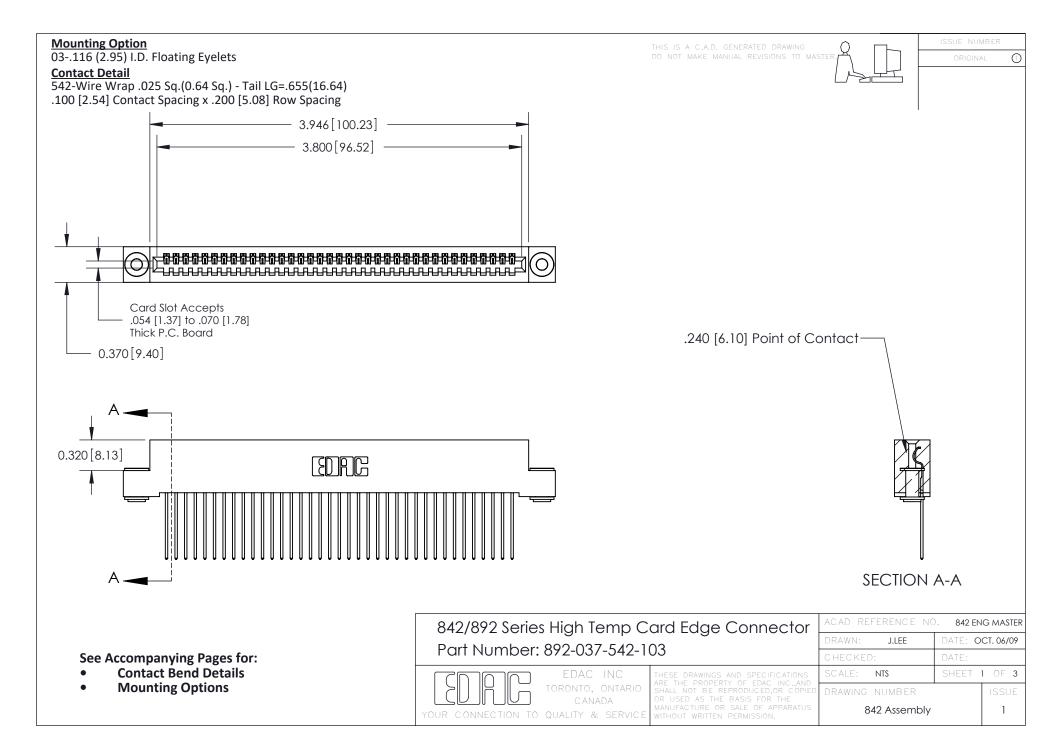

THIS IS A C.A.D. GENERATED DRAWING DO NOT MAKE MANUAL REVISIONS TO MASTER

ORIGINAL (1)



| 842/892 Series High Temp Card Edge Connector<br>Contact Bend Detail |                                                                                                 | ACAD REFERENCE NO. 842 ENG MASTER |             |                  |        |
|---------------------------------------------------------------------|-------------------------------------------------------------------------------------------------|-----------------------------------|-------------|------------------|--------|
|                                                                     |                                                                                                 | DRAWN:                            | J.LEE