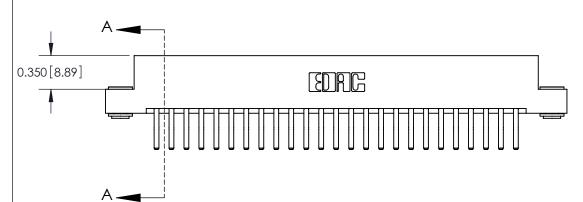

ISSUE NUMBER

ORIGINAL

DO NOT MAKE MANUAL REVISIONS TO MASTER.

**See Accompanying Pages for:** 

**Contact Bend Details** 

837/887 Series High Temp Card Edge Connector Part Number: 887-050-560-203

|                    | EDAC INC          |  |  |
|--------------------|-------------------|--|--|
|                    | TORONTO, ONTARIO  |  |  |
|                    | CANADA            |  |  |
| YOUR CONNECTION TO | QUALITY & SERVICE |  |  |