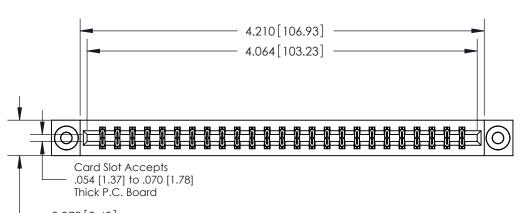

**Mounting Option** 03-.116 (2.95) I.D. Floating Eyelets **Contact Detail** 560-Extender Board Bend (Code 523 Contacts) .156 [3.96] Contact Spacing x .200 [5.08] Row Spacing 0.370 [9.40]

THIS IS A C.A.D. GENERATED DRAWING