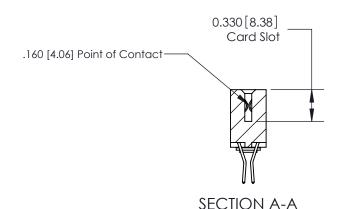

**Mounting Option** 03-.116 (2.95) I.D. Floating Eyelets **Contact Detail** 560-Extender Board Bend (Code 523 Contacts) .156 [3.96] Contact Spacing x .200 [5.08] Row Spacing 0.370 [9.40]

THIS IS A C.A.D. GENERATED DRAWING