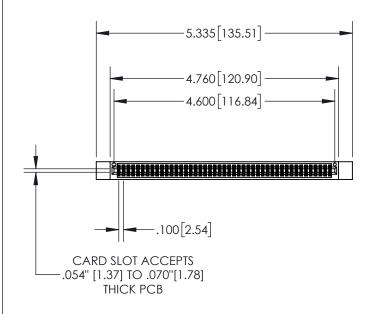

1

|             | .330[8.38]<br>CARD SLOT     |  |  |
|-------------|-----------------------------|--|--|
| -           | .370[9.40]                  |  |  |
|             | SECTION A-A                 |  |  |
| .150 [3.8 ] | .160[4.06] POINT OF CONTACT |  |  |
|             | <b>-</b> .200[5.08]         |  |  |