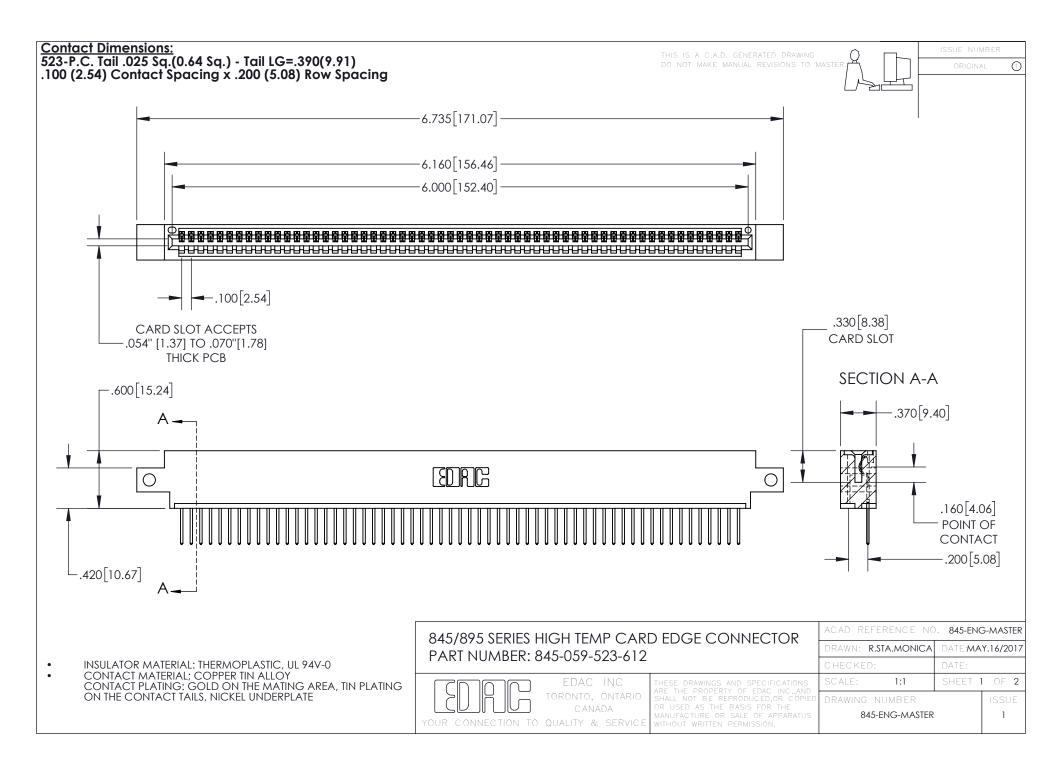

INSULATOR MATERIAL: THERMOPLASTIC POLYESTER, UL 94V-0 DAP MATERIAL AVAILABLE UPON REQUEST

**Contact Code 558** 

CONTACT MATERIAL; COPPER ALLOY CONTACT PLATING: GOLD ON THE MATING AREA, TIN PLATING ON THE CONTACT TAILS, NICKEL UNDERPLATE

## 845/895 SERIES HIGH TEMP CARD EDGE CONNECTOR CONTACT CODE 555,556,558,559,560 DIMENSIONS

YOUR CONNECTION TO QUALITY & SERVICE

Contact Code 559

|   | ACAD REFERENCE NO. 845-ENG-MASTER |                  |  |
|---|-----------------------------------|------------------|--|
|   | DRAWN: R.STA.MONICA               | DATE:MAY.16/2017 |  |
|   | CHECKED:                          | DATE:            |  |
|   | SCALE: 1:1                        | SHEET 2 OF 2     |  |
| D | DRAWING NUMBER                    | ISSUE            |  |

Contact Code 560

845-ENG-MASTER