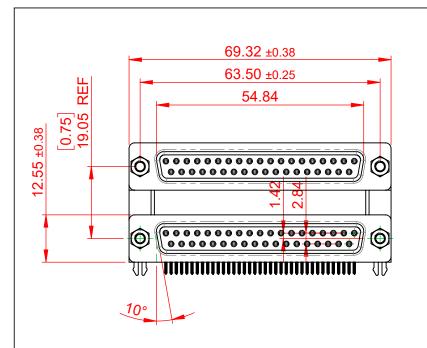

| 662 SERIES D-SUB CONNECTOR             |                                                                                                                                                                                                                | SW REFERENCE NO.: 662 ASSEMBLY  |                  |       |
|----------------------------------------|----------------------------------------------------------------------------------------------------------------------------------------------------------------------------------------------------------------|---------------------------------|------------------|-------|
|                                        |                                                                                                                                                                                                                | DRAWN: C.B                      | DATE: AUG. 01/20 | 018   |
|                                        |                                                                                                                                                                                                                | CHECKED:                        | DATE:            |       |
| EDAC INC<br>TORONTO, ONTARIO<br>CANADA | THESE DRAWINGS AND SPECIFICATIONS<br>ARE THE PROPERTY OF EDAC INC.,AND<br>SHALL NOT BE REPRODUCED,OR COPIED<br>OR USED AS THE BASIS FOR THE<br>MANUFACTURE OR SALE OF APPARATUS<br>WITHOUT WRITTEN PERMISSION. | SCALE: (IN C.A.D. 1:1)          | SHEET 1 OF       | 1     |
|                                        |                                                                                                                                                                                                                | DRAWING NUMBER: 662-037-664-046 |                  | ISSUE |
| YOUR CONNECTION TO QUALITY & SERVICE   |                                                                                                                                                                                                                | PART NUMBER: 662-037-6          | 664-046          | 1     |