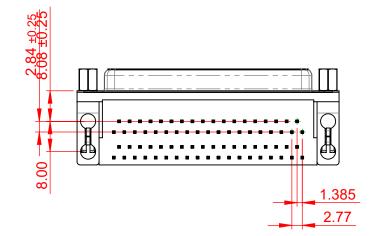

| 662 SERIES D-SUB CONNECTOR             |                                                                                                                                                                                                                | SW REFERENCE NO.: 662 ASSEMBLY  |                  |       |
|----------------------------------------|----------------------------------------------------------------------------------------------------------------------------------------------------------------------------------------------------------------|---------------------------------|------------------|-------|
|                                        |                                                                                                                                                                                                                | DRAWN: C.B                      | DATE: AUG. 01/20 | 018   |
|                                        |                                                                                                                                                                                                                | CHECKED:                        | DATE:            |       |
| EDAC INC<br>TORONTO, ONTARIO<br>CANADA | THESE DRAWINGS AND SPECIFICATIONS<br>ARE THE PROPERTY OF EDAC INC.,AND<br>SHALL NOT BE REPRODUCED,OR COPIED<br>OR USED AS THE BASIS FOR THE<br>MANUFACTURE OR SALE OF APPARATUS<br>WITHOUT WRITTEN PERMISSION. | SCALE: (IN C.A.D. 1:1)          | SHEET 1 OF       | 1     |
|                                        |                                                                                                                                                                                                                | DRAWING NUMBER: 662-037-664-046 |                  | ISSUE |
| YOUR CONNECTION TO QUALITY & SERVICE   |                                                                                                                                                                                                                | PART NUMBER: 662-037-6          | 664-046          | 1     |