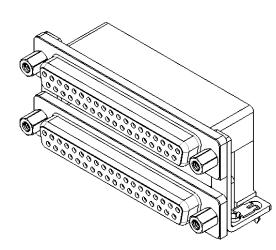

| 662 SERIES D-SUB CONNECTOR             |                                                                                                                                                                                                                | SW REFERENCE NO.: 662 ASSEMBLY  |                  |       |
|----------------------------------------|----------------------------------------------------------------------------------------------------------------------------------------------------------------------------------------------------------------|---------------------------------|------------------|-------|
|                                        |                                                                                                                                                                                                                | DRAWN: C.B                      | DATE: AUG. 01/20 | 018   |
|                                        |                                                                                                                                                                                                                | CHECKED:                        | DATE:            |       |
| EDAC INC<br>TORONTO, ONTARIO<br>CANADA | THESE DRAWINGS AND SPECIFICATIONS<br>ARE THE PROPERTY OF EDAC INC.,AND<br>SHALL NOT BE REPRODUCED,OR COPIED<br>OR USED AS THE BASIS FOR THE<br>MANUFACTURE OR SALE OF APPARATUS<br>WITHOUT WRITTEN PERMISSION. | SCALE: (IN C.A.D. 1:1)          | SHEET 1 OF       | 1     |
|                                        |                                                                                                                                                                                                                | DRAWING NUMBER: 662-037-664-046 |                  | ISSUE |
| YOUR CONNECTION TO QUALITY & SERVICE   |                                                                                                                                                                                                                | PART NUMBER: 662-037-6          | 664-046          | 1     |