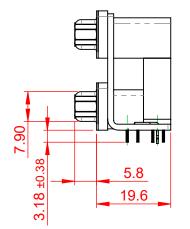

| 662 SERIES D-SUB CONNECTOR             |                                                                                                                                                                                                                | SW REFERENCE NO.: 662 ASSEMBLY  |                  |       |
|----------------------------------------|----------------------------------------------------------------------------------------------------------------------------------------------------------------------------------------------------------------|---------------------------------|------------------|-------|
|                                        |                                                                                                                                                                                                                | DRAWN: C.B                      | DATE: AUG. 01/20 | 018   |
|                                        |                                                                                                                                                                                                                | CHECKED:                        | DATE:            |       |
| EDAC INC<br>TORONTO, ONTARIO<br>CANADA | THESE DRAWINGS AND SPECIFICATIONS<br>ARE THE PROPERTY OF EDAC INC.,AND<br>SHALL NOT BE REPRODUCED,OR COPIED<br>OR USED AS THE BASIS FOR THE<br>MANUFACTURE OR SALE OF APPARATUS<br>WITHOUT WRITTEN PERMISSION. | SCALE: (IN C.A.D. 1:1)          | SHEET 1 OF       | 1     |
|                                        |                                                                                                                                                                                                                | DRAWING NUMBER: 662-037-664-046 |                  | ISSUE |
| YOUR CONNECTION TO QUALITY & SERVICE   |                                                                                                                                                                                                                | PART NUMBER: 662-037-6          | 664-046          | 1     |