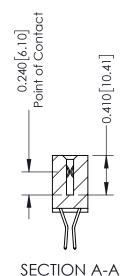

342 Assembly

THIS IS A C.A.D. GENERATED DRAWING DO NOT MAKE MANUAL REVISIONS TO MASTER. ISSUE NUMBER

ORIGINAL

1

| 342 / 392 Series Card Edge Connector<br>Contact Bend Detail |                                                                                                                                   | ACAD REFERENCE NO. 342 ENG MASTER |             |                  |        |
|-------------------------------------------------------------|-----------------------------------------------------------------------------------------------------------------------------------|-----------------------------------|-------------|------------------|--------|
|                                                             |                                                                                                                                   | DRAWN:                            | J.LEE       | DATE: OCT. 06/09 |        |
|                                                             |                                                                                                                                   | CHECKED:                          |             | DATE:            |        |
| EDAC INC                                                    | ARE THE PROPERTY OF EDAC INC.,AND SHALL NOT BE REPRODUCED,OR COPIED OR USED AS THE BASIS FOR THE MANUFACTURE OR SALE OF APPARATUS | SCALE:                            | NTS         | SHEET :          | 2 OF 3 |
| TORONTO, ONTARIO                                            |                                                                                                                                   | DRAWING                           | NUMBER      |                  | ISSUE  |
| YOUR CONNECTION TO QUALITY & SERVICE                        |                                                                                                                                   | 3                                 | 42 Assembly |                  | 1      |