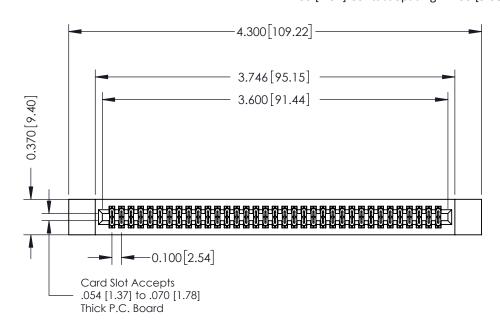

## **See Accompanying Pages for:**

- **Contact Bend Details**
- **Mounting Options**

342 / 392 Card Edge Connector Part Number: 392-070-560-212

YOUR CONNECTION TO QUALITY & SERVICE

| ACAD REFERENCE NO. 342 ENG MASTER |                  |  |  |  |
|-----------------------------------|------------------|--|--|--|
| DRAWN: J.LEE                      | DATE: OCT. 06/09 |  |  |  |
| CHECKED:                          | DATE:            |  |  |  |
| SCALE: NTS                        | SHEET 1 OF 3     |  |  |  |
| DRAWING NUMBER                    | ISSUE            |  |  |  |