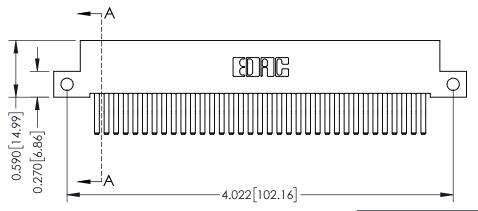

THIS IS A C.A.D. GENERATED DRAWING DO NOT MAKE MANUAL REVISIONS TO MASTER

ISSUE NUMBER

ORIGINAL

1

| 342 / 392 Card Edge Connector<br>Mounting Options |                                                                                                                                              | ACAD REFERENCE NO. 342 ENG MASTER |                         |        |  |
|---------------------------------------------------|----------------------------------------------------------------------------------------------------------------------------------------------|-----------------------------------|-------------------------|--------|--|
|                                                   |                                                                                                                                              | DRAWN: J.LEE                      | DATE: <b>OCT. 06/09</b> |        |  |
|                                                   |                                                                                                                                              | CHECKED:                          | DATE:                   |        |  |
| EDAC INC                                          | ARE THE PROPERTY OF EDAC INC.,AND —<br>SHALL NOT BE REPRODUCED,OR COPIED<br>OR USED AS THE BASIS FOR THE<br>MANUFACTURE OR SALE OF APPARATUS | SCALE: NTS                        | SHEET :                 | 3 OF 3 |  |
| TORONTO, ONTARIO                                  |                                                                                                                                              | DRAWING NUMBER                    | •                       | ISSUE  |  |
| YOUR CONNECTION TO QUALITY & SERVICE              |                                                                                                                                              | 342 Assembly                      |                         | 1      |  |