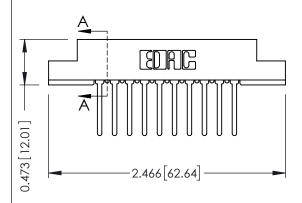

## **See Accompanying Pages for:**

- **Contact Bend Details**
- **Mounting Options**

SECTION A-A

.175 [4.45] Point of Contact (FROM BTM OF SLOT)

Card Slot Accepts .054 [1.37] to .070 [1.78] Thick P.C. Board