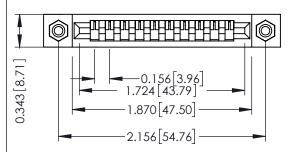

## **See Accompanying Pages for:**

- **Contact Bend Details**
- **Mounting Options**

SECTION A-A

.175 [4.45] Point of Contact (FROM BTM OF SLOT)

Card Slot Accepts .054 [1.37] to .070 [1.78] Thick P.C. Board