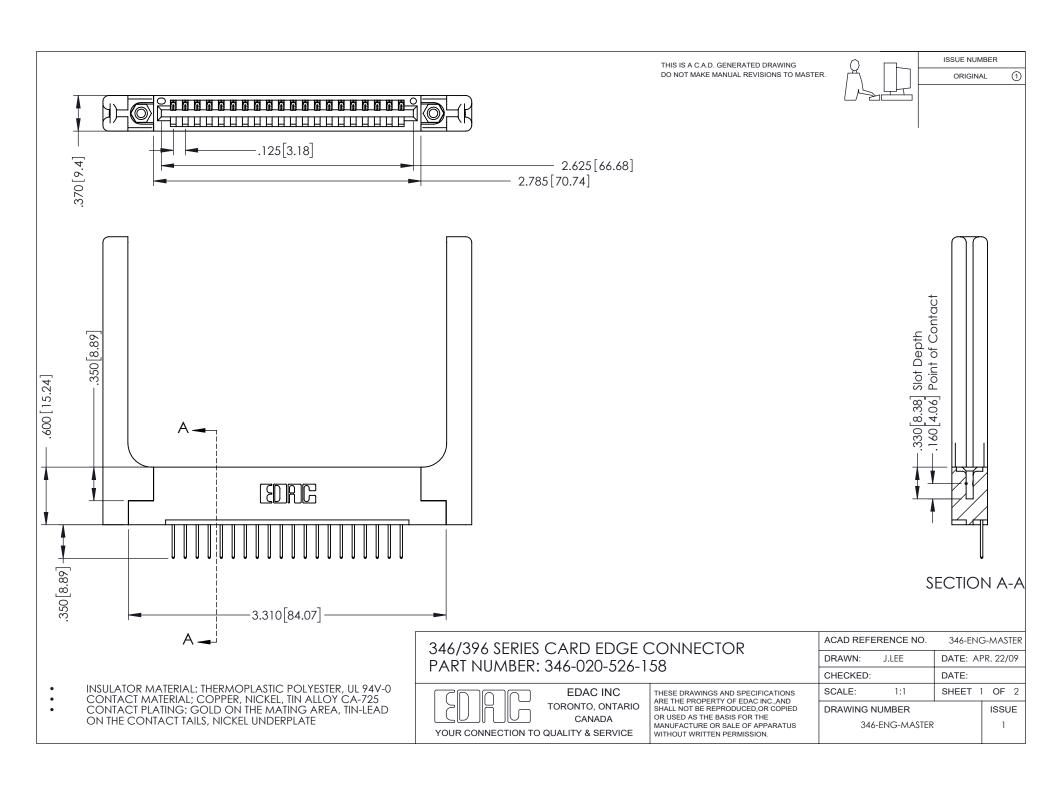

## **Contact Code 556**

INSULATOR MATERIAL: THERMOPLASTIC POLYESTER, UL 94V-0 CONTACT MATERIAL; COPPER, NICKEL, TIN ALLOY CA-725 CONTACT PLATING: GOLD ON THE MATING AREA, TIN-LEAD

ON THE CONTACT TAILS, NICKEL UNDERPLATE

## 346/396 SERIES CARD EDGE CONNECTOR CONTACT CODE 555,556,558,559,560 DIMENSIONS

YOUR CONNECTION TO QUALITY & SERVICE

**EDAC INC** TORONTO, ONTARIO CANADA

THESE DRAWINGS AND SPECIFICATIONS ARE THE PROPERTY OF EDAC INC.,AND SHALL NOT BE REPRODUCED, OR COPIED OR USED AS THE BASIS FOR THE MANUFACTURE OR SALE OF APPARATUS WITHOUT WRITTEN PERMISSION.