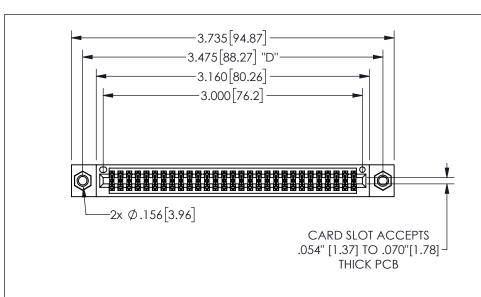

THIS IS A C.A.D. GENERATED DRAWING DO NOT MAKE MANUAL REVISIONS TO MASTER.

ISSUE NUMBER

1

ORIGINAL

.160 4.06 .330[8.38] POINT OF CARD SLOT CONTACT

-.350[8.89] .600[15.24] .100[2.54]

<u>Contact Dimensions:</u>
556-Extender Board Bend (Code 520 Contacts)
See Sheet 2 for Contact Code 555, 556, 558, 559, 560 **Dimensions** 

| 345/395 SERIES CARD EDGE CONNECTOR |  |
|------------------------------------|--|
| PART NUMBER: 345-058-556-207       |  |

YOUR CONNECTION TO QUALITY & SERVICE

**EDAC INC** TORONTO, ONTARIO CANADA

THESE DRAWINGS AND SPECIFICATIONS ARE THE PROPERTY OF EDAC INC.,AND SHALL NOT BE REPRODUCED, OR COPIED OR USED AS THE BASIS FOR THE MANUFACTURE OR SALE OF APPARATUS WITHOUT WRITTEN PERMISSION.