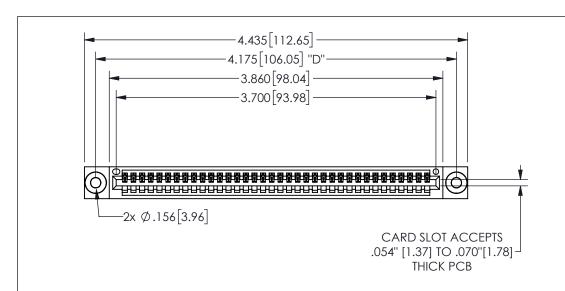

345/395 SERIES CARD EDGE CONNECTOR PART NUMBER: 345-036-541-103

YOUR CONNECTION TO QUALITY & SERVICE

**EDAC INC** TORONTO, ONTARIO CANADA

THESE DRAWINGS AND SPECIFICATIONS ARE THE PROPERTY OF EDAC INC.,AND SHALL NOT BE REPRODUCED, OR COPIED OR USED AS THE BASIS FOR THE MANUFACTURE OR SALE OF APPARATUS WITHOUT WRITTEN PERMISSION.

| ACAD REFERENCE NO.  |        | 345-ENG-MASTER   |       |
|---------------------|--------|------------------|-------|
| DRAWN: R.STA.MONICA |        | DATE:MAY.16/2017 |       |
| CHECKED:            |        | DATE:            |       |
| SCALE:              | NTS    | SHEET            | OF 2  |
| DRAWING             | NUMBER |                  | ISSUE |
| 345-ENG-MASTER      |        |                  | 1     |