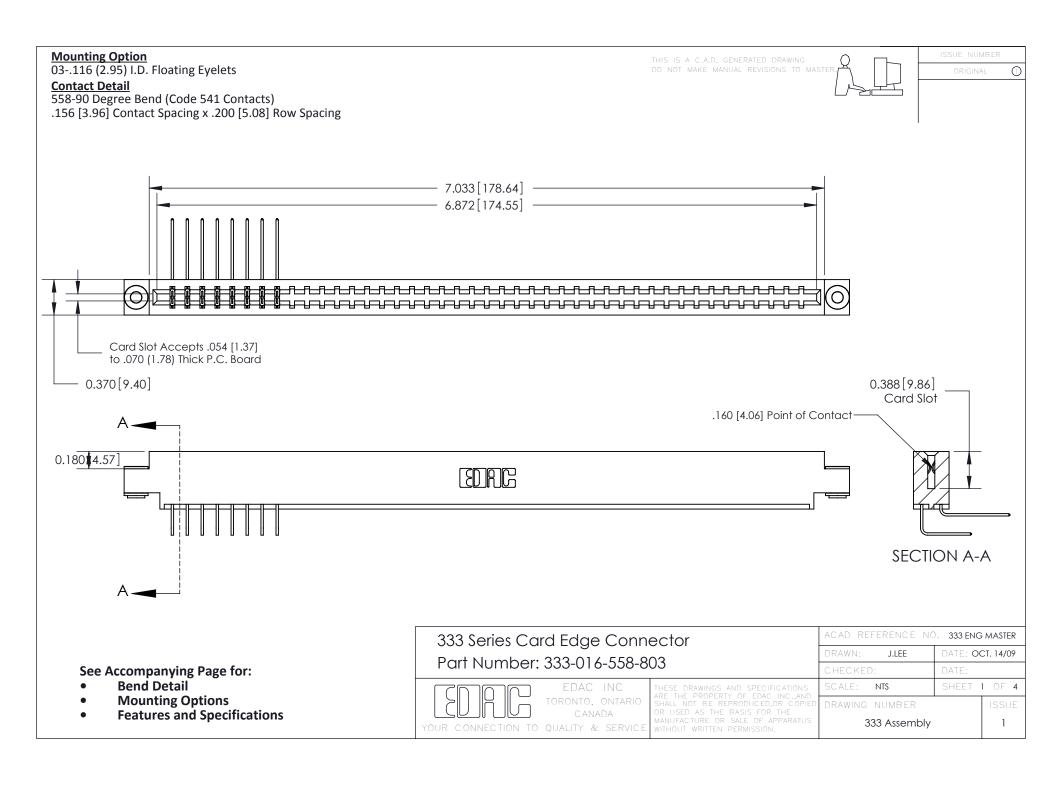

## **Features**

- .156 (3.96) Contact Spacing x .200 (5.08) Row Spacing
- Accepts .062 (1.57) Nominal Thickness P.C. Board
- High Profile Insulator Body .600 (15.24)
- Contact Termination Options include P.C. Tail, Wire Hole, Wire Wrap, 90 Degree, & Extender Board Bends
- Single or Dual Row Configurations
- Variety of Mounting Options, Flush or Offset Lugs
- Accepts Between Contact and In-Contact Polarizing Keys

## **Specifications**

- Insulator Material: Thermoplastic Polyester, UL 94V-0, Colour: Green
- Contact Material: Copper, Nickel, Tin Alloy CA-725
- Contact Plating: Gold on the Mating Area, Tin on the Contact Tails, Nickel Underplate
- Current Rating: 3 Amperes Continuous
- Contact Resistance: 10 Milliohms Maximum
- Dielectric Withstanding Voltage: 1800 V AC rms at Sea Level Between Adjacent Contacts
- Insulation Resistance: 5000 Megohms Minimum
- Operating Temperature: -65 to +105 Degrees C
- Insertion Force: 16 oz (4.45 N) Maximum per Contact Pair when Tested with a .070 (1.78) Thick Gauge
- Withdrawal Force: 1 oz (0.28 N) Minimum per Contact Pair when Tested with a .054 (1.37) Thick Gauge