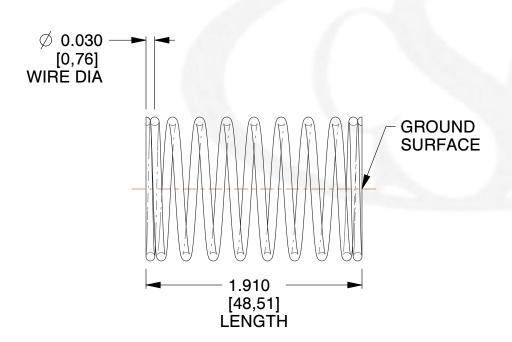

## **NOTES:**

1. Material : Spring Steel 2. Finish : Glod Irridite

3. Ends: Closed and Ground

4. Total Coils: 10.000

5. Sugg. Max. Deflection: 0.210 (in) 6. Sugg. Max. Load: 2.300 (lbs)

7. All Drawing Dimensions are in Inches [mm]