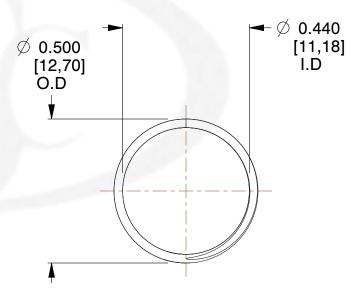

## **NOTES:**

1. Material : Spring Steel 2. Finish : Glod Irridite

3. Ends: Closed and Ground

4. Total Coils: 10.000

5. Sugg. Max. Deflection: 0.210 (in) 6. Sugg. Max. Load: 2.300 (lbs)

7. All Drawing Dimensions are in Inches [mm]