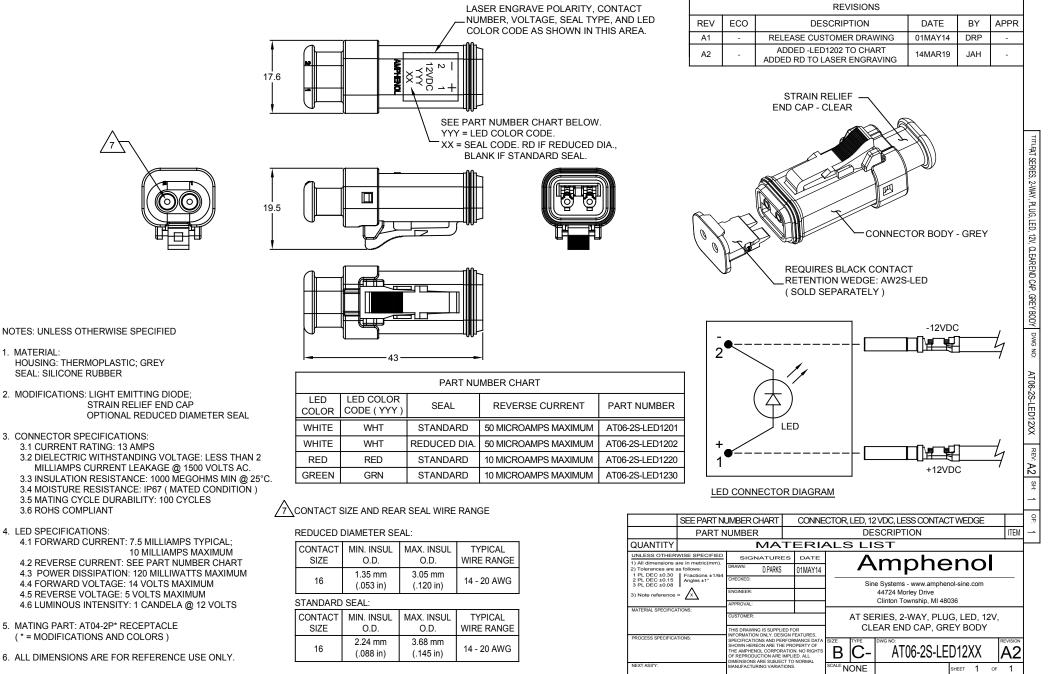

NOTES: UNLESS OTHERWISE SPECIFIED

- 1. MATERIAL: HOUSING: THERMOPLASTIC; GREY SEAL: SILICONE RUBBER
- 3. CONNECTOR SPECIFICATIONS: 3.1 CURRENT RATING: 13 AMPS 3.2 DIELECTRIC WITHSTANDING VOLTAGE: LESS THAN 2 MILLIAMPS CURRENT LEAKAGE @ 1500 VOLTS AC. 3.3 INSULATION RESISTANCE: 1000 MEGOHMS MIN @ 25°C. 3.4 MOISTURE RESISTANCE: IP67 (MATED CONDITION) 3.5 MATING CYCLE DURABILITY: 100 CYCLES 3.6 ROHS COMPLIANT
- 4. LED SPECIFICATIONS: 4.1 FORWARD CURRENT: 7.5 MILLIAMPS TYPICAL; 4.2 REVERSE CURRENT: SEE PART NUMBER CHART 4.3 POWER DISSIPATION: 120 MILLIWATTS MAXIMUM 4.4 FORWARD VOLTAGE: 14 VOLTS MAXIMUM 4.5 REVERSE VOLTAGE: 5 VOLTS MAXIMUM 4.6 LUMINOUS INTENSITY: 1 CANDELA @ 12 VOLTS
- 5. MATING PART: AT04-2P\* RECEPTACLE (\* = MODIFICATIONS AND COLORS)
- 6. ALL DIMENSIONS ARE FOR REFERENCE USE ONLY.