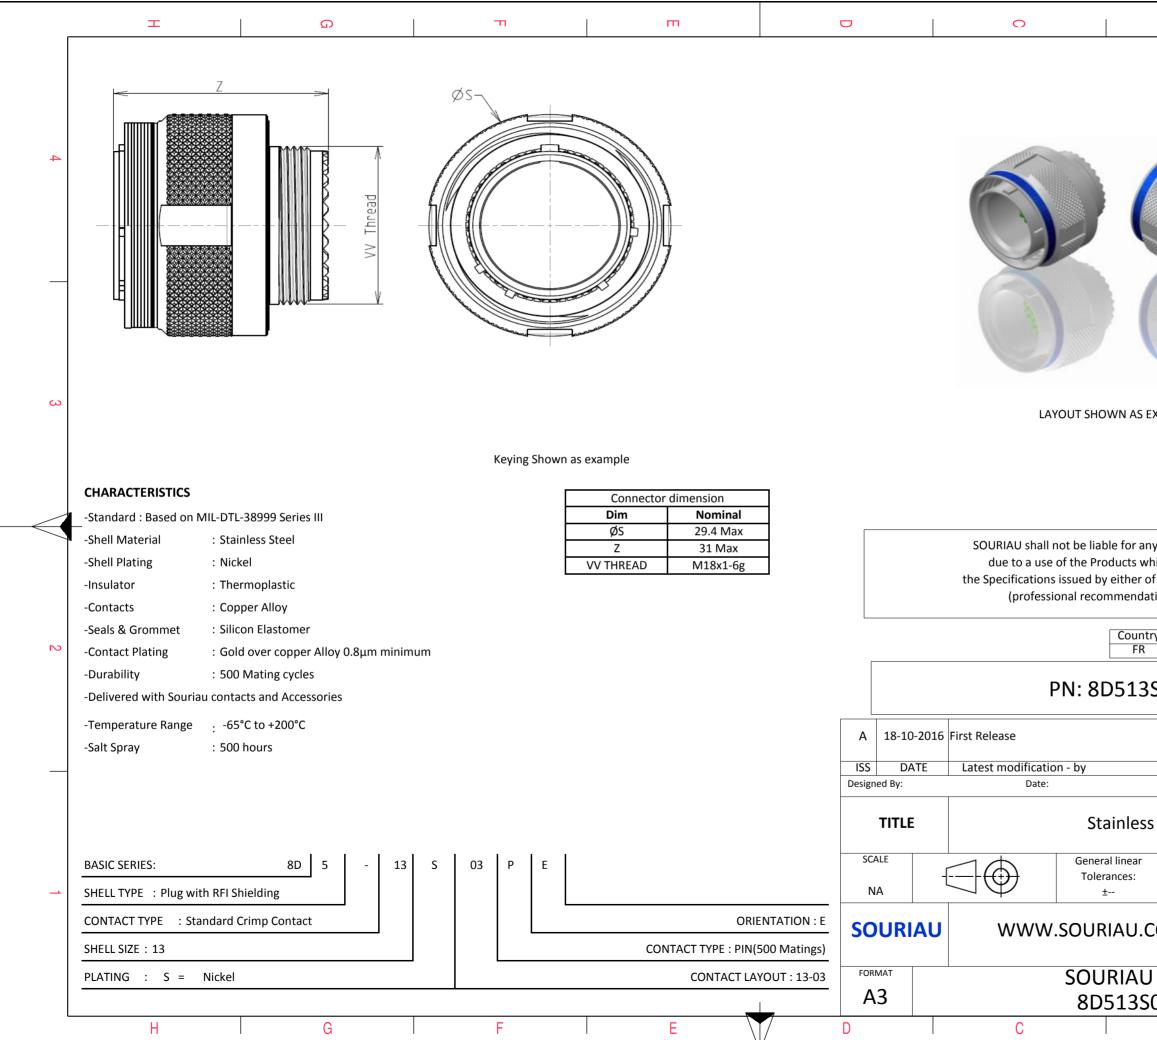

|                                                                                                                         | Φ                      |                                   |                                | А     |                 |   |
|-------------------------------------------------------------------------------------------------------------------------|------------------------|-----------------------------------|--------------------------------|-------|-----------------|---|
|                                                                                                                         | C                      |                                   |                                |       |                 | 4 |
| AS EXAM                                                                                                                 | APLE                   |                                   |                                |       |                 | 3 |
| s which<br>er of the                                                                                                    |                        | mply wit<br>by a third<br>otice.) | h<br>  party<br><br>Control Li | st    |                 | 2 |
|                                                                                                                         |                        |                                   |                                |       | MOD N°          | - |
|                                                                                                                         |                        | CUSTO                             | OMER DR                        | AWING |                 |   |
| ess Steel Plug 8D series                                                                                                |                        |                                   |                                |       |                 |   |
| ar                                                                                                                      | NPRDS / PROJECT<br>859 |                                   |                                |       |                 |   |
| J.COM<br>This document is the property of<br>SOURIAU<br>it must not be reproduced or<br>communicated without permission |                        |                                   |                                |       |                 | 1 |
|                                                                                                                         | RG N°<br>PE-C          | _                                 |                                |       | SHEET           |   |
| 503                                                                                                                     | B                      |                                   |                                | A     | _, <del>_</del> | J |
|                                                                                                                         |                        |                                   |                                |       |                 |   |

| Contact Layout<br>03<br>()<br>()<br>()<br>()<br>()<br>()<br>()<br>()<br>()<br>()<br>()<br>()<br>()<br>()<br>()<br>()<br>()<br>()<br>()<br>()<br>()<br>()<br>()<br>()<br>()<br>()<br>()<br>()<br>()<br>()<br>()<br>()<br>()<br>()<br>()<br>()<br>()<br>()<br>()<br>()<br>()<br>()<br>()<br>()<br>()<br>()<br>()<br>()<br>()<br>()<br>()<br>()<br>()<br>()<br>()<br>()<br>()<br>()<br>()<br>()<br>()<br>()<br>()<br>()<br>()<br>()<br>()<br>()<br>()<br>()<br>()<br>()<br>()<br>()<br>()<br>()<br>()<br>()<br>()<br>()<br>()<br>()<br>()<br>()<br>()<br>()<br>()<br>()<br>()<br>()<br>()<br>()<br>()<br>()<br>()<br>()<br>()<br>()<br>()<br>()<br>()<br>()<br>()<br>()<br>()<br>()<br>()<br>()<br>()<br>()<br>()<br>()<br>()<br>()<br>()<br>()<br>()<br>()<br>()<br>()<br>()<br>()<br>()<br>()<br>()<br>()<br>()<br>()<br>()<br>()<br>()<br>()<br>()<br>()<br>()<br>()<br>()<br>()<br>()<br>()<br>()<br>()<br>()<br>()<br>()<br>()<br>()<br>()<br>()<br>()<br>()<br>()<br>()<br>()<br>()<br>()<br>()<br>()<br>()<br>()<br>()<br>()<br>()<br>()<br>()<br>()<br>()<br>()<br>()<br>()<br>()<br>()<br>()<br>()<br>()<br>()<br>()<br>()<br>()<br>()<br>()<br>()<br>()<br>()<br>()<br>()<br>()<br>()<br>()<br>()<br>()<br>()<br>()<br>()<br>()<br>()<br>()<br>()<br>()<br>()<br>()<br>()<br>()<br>()<br>()<br>()<br>()<br>()<br>()<br>()<br>()<br>()<br>()<br>()<br>()<br>()<br>()<br>()<br>()<br>()<br>()<br>()<br>()<br>()<br>()<br>()<br>()<br>()<br>()<br>()<br>()<br>()<br>()<br>()<br>()<br>()<br>()<br>()<br>()<br>()<br>()<br>()<br>()<br>()<br>()<br>()<br>()<br>()<br>()<br>()<br>()<br>()<br>()<br>()<br>()<br>()<br>()<br>()<br>()<br>()<br>()<br>()<br>()<br>()<br>()<br>()<br>()<br>()<br>()<br>()<br>()<br>()<br>()<br>()<br>()<br>()<br>()<br>()<br>()<br>()<br>()<br>()<br>()<br>()<br>()<br>()<br>()<br>()<br>() |                                                                                          |
|----------------------------------------------------------------------------------------------------------------------------------------------------------------------------------------------------------------------------------------------------------------------------------------------------------------------------------------------------------------------------------------------------------------------------------------------------------------------------------------------------------------------------------------------------------------------------------------------------------------------------------------------------------------------------------------------------------------------------------------------------------------------------------------------------------------------------------------------------------------------------------------------------------------------------------------------------------------------------------------------------------------------------------------------------------------------------------------------------------------------------------------------------------------------------------------------------------------------------------------------------------------------------------------------------------------------------------------------------------------------------------------------------------------------------------------------------------------------------------------------------------------------------------------------------------------------------------------------------------------------------------------------------------------------------------------------------------------------------------------------------------------------------------------------------------------------------|------------------------------------------------------------------------------------------|
|                                                                                                                                                                                                                                                                                                                                                                                                                                                                                                                                                                                                                                                                                                                                                                                                                                                                                                                                                                                                                                                                                                                                                                                                                                                                                                                                                                                                                                                                                                                                                                                                                                                                                                                                                                                                                            |                                                                                          |
|                                                                                                                                                                                                                                                                                                                                                                                                                                                                                                                                                                                                                                                                                                                                                                                                                                                                                                                                                                                                                                                                                                                                                                                                                                                                                                                                                                                                                                                                                                                                                                                                                                                                                                                                                                                                                            |                                                                                          |
| 3#16                                                                                                                                                                                                                                                                                                                                                                                                                                                                                                                                                                                                                                                                                                                                                                                                                                                                                                                                                                                                                                                                                                                                                                                                                                                                                                                                                                                                                                                                                                                                                                                                                                                                                                                                                                                                                       |                                                                                          |
| Ctc     X     Y       A     2.39     1.47       B     0     -2.79       C     -2.39     1.47                                                                                                                                                                                                                                                                                                                                                                                                                                                                                                                                                                                                                                                                                                                                                                                                                                                                                                                                                                                                                                                                                                                                                                                                                                                                                                                                                                                                                                                                                                                                                                                                                                                                                                                               |                                                                                          |
|                                                                                                                                                                                                                                                                                                                                                                                                                                                                                                                                                                                                                                                                                                                                                                                                                                                                                                                                                                                                                                                                                                                                                                                                                                                                                                                                                                                                                                                                                                                                                                                                                                                                                                                                                                                                                            |                                                                                          |
|                                                                                                                                                                                                                                                                                                                                                                                                                                                                                                                                                                                                                                                                                                                                                                                                                                                                                                                                                                                                                                                                                                                                                                                                                                                                                                                                                                                                                                                                                                                                                                                                                                                                                                                                                                                                                            |                                                                                          |
|                                                                                                                                                                                                                                                                                                                                                                                                                                                                                                                                                                                                                                                                                                                                                                                                                                                                                                                                                                                                                                                                                                                                                                                                                                                                                                                                                                                                                                                                                                                                                                                                                                                                                                                                                                                                                            |                                                                                          |
| due to a us<br>the Specification                                                                                                                                                                                                                                                                                                                                                                                                                                                                                                                                                                                                                                                                                                                                                                                                                                                                                                                                                                                                                                                                                                                                                                                                                                                                                                                                                                                                                                                                                                                                                                                                                                                                                                                                                                                           | I not be liable for a<br>se of the Products v<br>ns issued by either<br>sional recommend |
|                                                                                                                                                                                                                                                                                                                                                                                                                                                                                                                                                                                                                                                                                                                                                                                                                                                                                                                                                                                                                                                                                                                                                                                                                                                                                                                                                                                                                                                                                                                                                                                                                                                                                                                                                                                                                            | Coun                                                                                     |
|                                                                                                                                                                                                                                                                                                                                                                                                                                                                                                                                                                                                                                                                                                                                                                                                                                                                                                                                                                                                                                                                                                                                                                                                                                                                                                                                                                                                                                                                                                                                                                                                                                                                                                                                                                                                                            | PN: 8D513                                                                                |
| A 18-10-2016 First Release                                                                                                                                                                                                                                                                                                                                                                                                                                                                                                                                                                                                                                                                                                                                                                                                                                                                                                                                                                                                                                                                                                                                                                                                                                                                                                                                                                                                                                                                                                                                                                                                                                                                                                                                                                                                 |                                                                                          |
| ISS DATE Latest modificat   Designed By: Date                                                                                                                                                                                                                                                                                                                                                                                                                                                                                                                                                                                                                                                                                                                                                                                                                                                                                                                                                                                                                                                                                                                                                                                                                                                                                                                                                                                                                                                                                                                                                                                                                                                                                                                                                                              |                                                                                          |
| TITLE                                                                                                                                                                                                                                                                                                                                                                                                                                                                                                                                                                                                                                                                                                                                                                                                                                                                                                                                                                                                                                                                                                                                                                                                                                                                                                                                                                                                                                                                                                                                                                                                                                                                                                                                                                                                                      | Stainles                                                                                 |
| SCALE<br>NA                                                                                                                                                                                                                                                                                                                                                                                                                                                                                                                                                                                                                                                                                                                                                                                                                                                                                                                                                                                                                                                                                                                                                                                                                                                                                                                                                                                                                                                                                                                                                                                                                                                                                                                                                                                                                | General linear<br>Tolerances:<br>±                                                       |
| SOURIAU WWW                                                                                                                                                                                                                                                                                                                                                                                                                                                                                                                                                                                                                                                                                                                                                                                                                                                                                                                                                                                                                                                                                                                                                                                                                                                                                                                                                                                                                                                                                                                                                                                                                                                                                                                                                                                                                | V.SOURIAU.                                                                               |
| FORMAT<br>A3                                                                                                                                                                                                                                                                                                                                                                                                                                                                                                                                                                                                                                                                                                                                                                                                                                                                                                                                                                                                                                                                                                                                                                                                                                                                                                                                                                                                                                                                                                                                                                                                                                                                                                                                                                                                               | SOURIAI<br>8D513                                                                         |