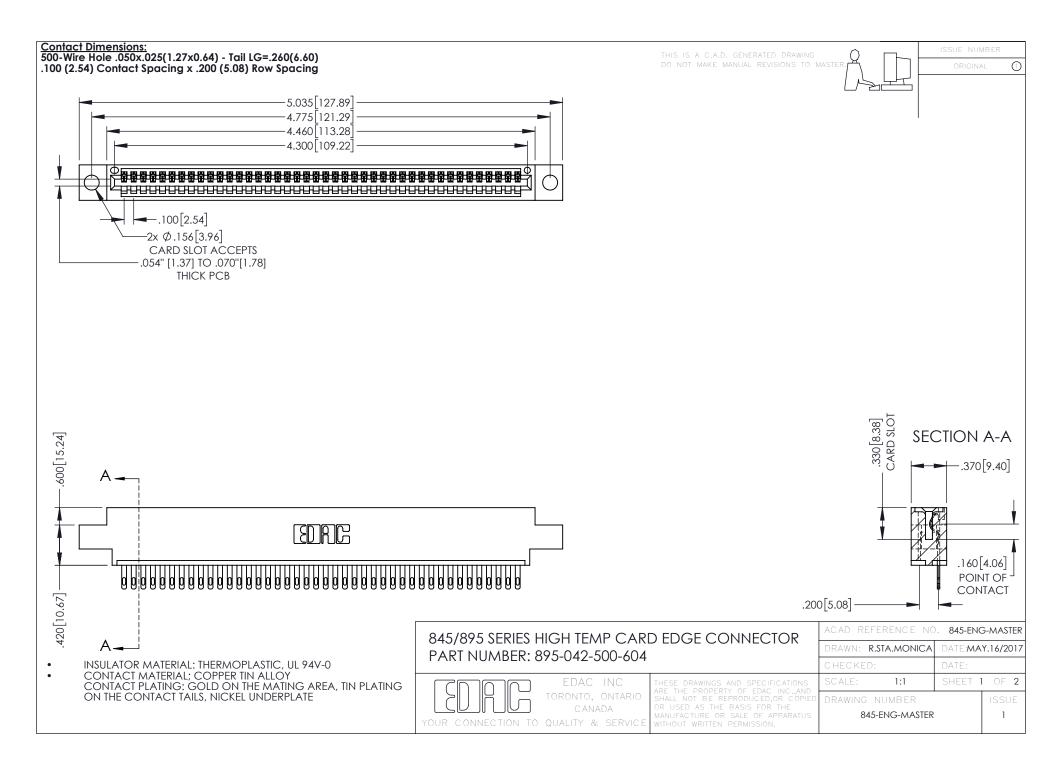

- INSULATOR MATERIAL: THERMOPLASTIC POLYESTER, UL 94V-0 DAP MATERIAL AVAILABLE UPON REQUEST
- CONTACT MATERIAL; COPPER ALLOY

**Contact Code 558** 

CONTACT PLATING: GOLD ON THE MATING AREA, TIN PLATING ON THE CONTACT TAILS, NICKEL UNDERPLATE

## 845/895 SERIES HIGH TEMP CARD EDGE CONNECTOR CONTACT CODE 555,556,558,559,560 DIMENSIONS

YOUR CONNECTION TO QUALITY & SERVICE

Contact Code 559

|   | ACAD REFERENCE NO   | . 845-ENG-MASTER |
|---|---------------------|------------------|
|   | DRAWN: R.STA.MONICA | DATE:MAY.16/2017 |
|   | CHECKED:            | DATE:            |
|   | SCALE: 1:1          | SHEET 2 OF 2     |
| D | DRAWING NUMBER      | ISSUE            |

Contact Code 560

845-ENG-MASTER