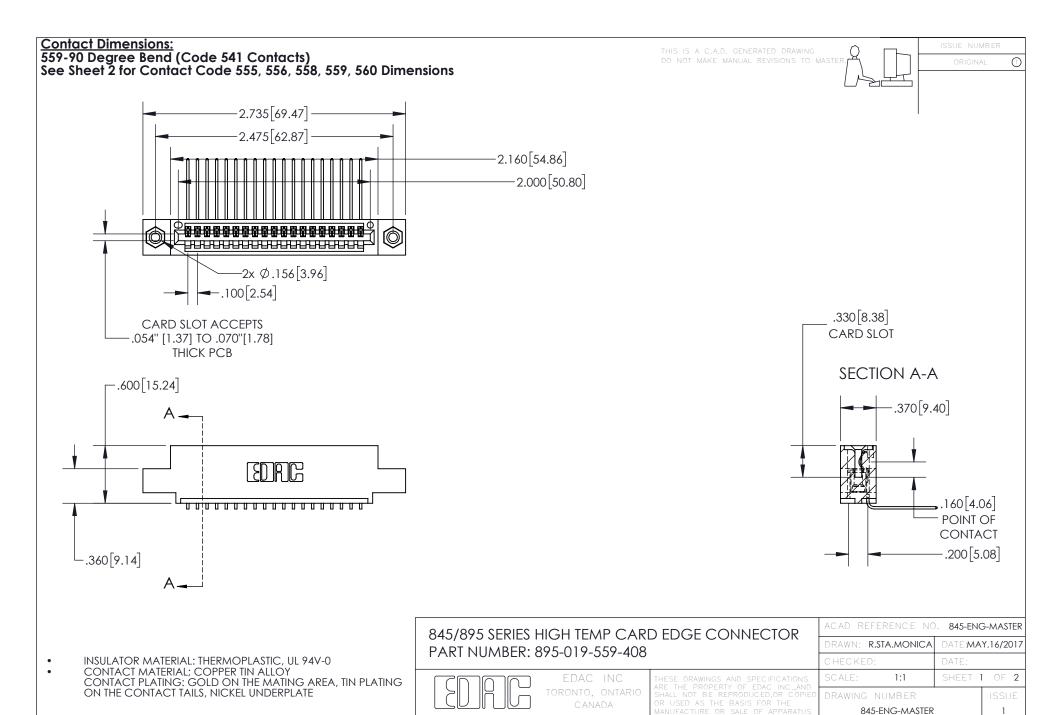

YOUR CONNECTION TO QUALITY & SERVICE

- INSULATOR MATERIAL: THERMOPLASTIC POLYESTER, UL 94V-0 DAP MATERIAL AVAILABLE UPON REQUEST
- CONTACT MATERIAL; COPPER ALLOY

CONTACT PLATING: GOLD ON THE MATING AREA, TIN PLATING ON THE CONTACT TAILS, NICKEL UNDERPLATE