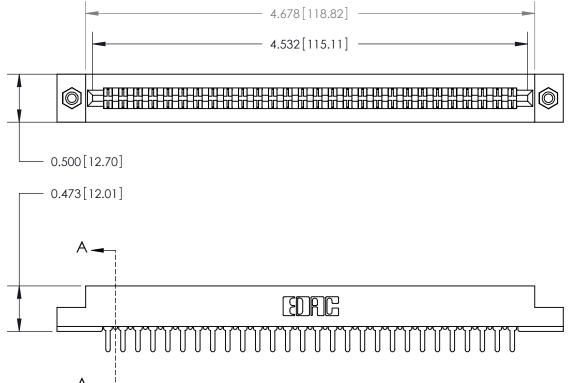

**Mounting Option** #4-40 Unified Threaded Inserts **Contact Detail** 

PC Tail .046x.013(1.17x0.33) - Tail LG=.213(5.41) .156 [3.96] Contact Spacing x .200 [5.08] Row Spacing

**SECTION A-A** 

.095 [2.41] Point of Contact (Measured from bottom of Card Slot)

Card Slot Accepts .054 [1.37] to .070 [1.78] Thick P.C. Board

**See Accompanying Page for:** 

**Contact Bend Details** 

807/857 Series High Temp Card Edge Connector Part Number: 857-056-520-208

| ACAD REFERENCE NO. 807 ENG MASTER |                  |
|-----------------------------------|------------------|
| DRAWN: J.LEE                      | DATE: AUG. 11/09 |
| CHECKED:                          | DATE:            |
| SCALE: NTS                        | SHEET 1 OF 2     |
| DRAWING NUMBER                    | ISSUE            |

807 Assembly