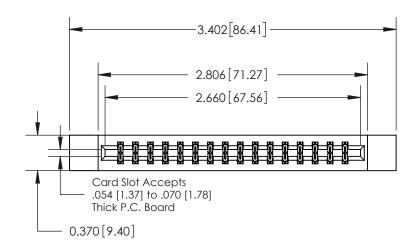

ISSUE NUMBER

ORIGINAL

ACAD DEFEDENCE NO

837/887 Series High Temp Card Edge Connector Part Number: 837-032-544-812

YOUR CONNECTION TO QUALITY & SERVICE

**EDAC INC** TORONTO, ONTARIO CANADA

THESE DRAWINGS AND SPECIFICATIONS ARE THE PROPERTY OF EDAC INC.,AND SHALL NOT BE REPRODUCED, OR COPIED OR USED AS THE BASIS FOR THE MANUFACTURE OR SALE OF APPARATUS WITHOUT WRITTEN PERMISSION.

| ACAD REFERENCE NO. 83/ ENG MASI |                  |  |  |
|---------------------------------|------------------|--|--|
| DRAWN: J.LEE                    | DATE: OCT. 06/09 |  |  |
| CHECKED:                        | DATE:            |  |  |
| SCALE: NTS                      | SHEET 1 OF 2     |  |  |
| DRAWING NUMBER                  | ISSUE            |  |  |
| 837 Assembly                    | 1                |  |  |