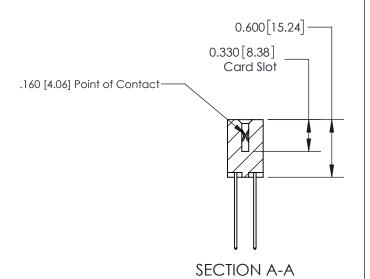

## **Contact Detail**

544-Wire Wrap .050x.025(1.27x0.64) - Tail LG=.750(19.05)

.156 [3.96] Contact Spacing x .200 [5.08] Row Spacing

THIS IS A C.A.D. GENERATED DRAWING DO NOT MAKE MANUAL REVISIONS TO MASTER.

ISSUE NUMBER

ORIGINAL

ACAD DEFEDENCE NO

837/887 Series High Temp Card Edge Connector Part Number: 837-032-544-812

YOUR CONNECTION TO QUALITY & SERVICE

**EDAC INC** TORONTO, ONTARIO CANADA

THESE DRAWINGS AND SPECIFICATIONS ARE THE PROPERTY OF EDAC INC.,AND SHALL NOT BE REPRODUCED, OR COPIED OR USED AS THE BASIS FOR THE MANUFACTURE OR SALE OF APPARATUS WITHOUT WRITTEN PERMISSION.

| ACAD REFERENCE NO. 83/ ENG MASI |                  |  |  |
|---------------------------------|------------------|--|--|
| DRAWN: J.LEE                    | DATE: OCT. 06/09 |  |  |
| CHECKED:                        | DATE:            |  |  |
| SCALE: NTS                      | SHEET 1 OF 2     |  |  |
| DRAWING NUMBER                  | ISSUE            |  |  |
| 837 Assembly                    | 1                |  |  |