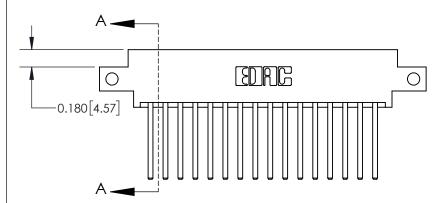

**Mounting Option** 

12-.128 (3.25) Dia. Side Mounting Holes

ISSUE NUMBER

ORIGINAL

ACAD DEFEDENCE NO

837/887 Series High Temp Card Edge Connector Part Number: 837-032-544-812

YOUR CONNECTION TO QUALITY & SERVICE

**EDAC INC** TORONTO, ONTARIO CANADA

THESE DRAWINGS AND SPECIFICATIONS ARE THE PROPERTY OF EDAC INC.,AND SHALL NOT BE REPRODUCED, OR COPIED OR USED AS THE BASIS FOR THE MANUFACTURE OR SALE OF APPARATUS WITHOUT WRITTEN PERMISSION.

| ACAD REFERENCE NO. 83/ ENG MASI |                  |  |  |
|---------------------------------|------------------|--|--|
| DRAWN: J.LEE                    | DATE: OCT. 06/09 |  |  |
| CHECKED:                        | DATE:            |  |  |
| SCALE: NTS                      | SHEET 1 OF 2     |  |  |
| DRAWING NUMBER                  | ISSUE            |  |  |
| 837 Assembly                    | 1                |  |  |