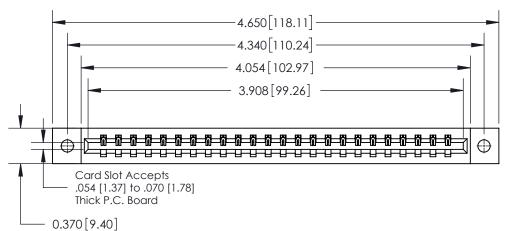

**Mounting Option** 02-.128 (3.25) Dia. Mounting Holes **Contact Detail** 524-P.C. Tail .018 Sq.(0.46 Sq.) - Tail LG=.175(4.45) .156 [3.96] Contact Spacing x .200 [5.08] Row Spacing 0.370 [9.40]

ISSUE NUMBER

ORIGINAL

THIS IS A C.A.D. GENERATED DRAWING DO NOT MAKE MANUAL REVISIONS TO MASTER.

**See Accompanying Page for:** 

**Contact Bend Details** 

837/887 Series High Temp Card Edge Connector Part Number: 837-024-524-602