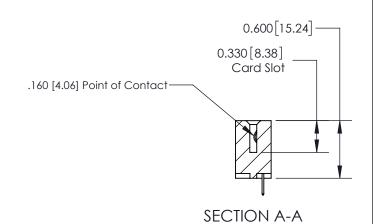

**Mounting Option** 02-.128 (3.25) Dia. Mounting Holes **Contact Detail** 524-P.C. Tail .018 Sq.(0.46 Sq.) - Tail LG=.175(4.45) .156 [3.96] Contact Spacing x .200 [5.08] Row Spacing 0.370 [9.40]

ISSUE NUMBER

ISSUE NUMBER

ORIGINAL

1

| 837/887 Series High Temp Card Edge Connector<br>Contact Bend Detail |                                                                                                                                    | ACAD REFERENCE NO. | 837 ENG MASTER   |               |
|---------------------------------------------------------------------|------------------------------------------------------------------------------------------------------------------------------------|--------------------|------------------|---------------|
|                                                                     |                                                                                                                                    | DRAWN: J.LEE       | DATE: OCT. 06/09 |               |
|                                                                     |                                                                                                                                    | CHECKED:           | DATE:            |               |
| EDAC INC                                                            | THESE DRAWINGS AND SPECIFICATIONS ARE THE PROPERTY OF EDAC INC.,AND SHALL NOT BE REPRODUCED,OR COPIED OR USED AS THE BASIS FOR THE | SCALE: NTS         | SHEET            | 2 <b>OF</b> 2 |
| TORONTO, ONTARIO CANADA                                             |                                                                                                                                    | DRAWING NUMBER     | •                | ISSUE         |
| YOUR CONNECTION TO QUALITY & SERVICE                                | MANUFACTURE OR SALE OF APPARATUS WITHOUT WRITTEN PERMISSION.                                                                       | 837 Assembly       |                  | 1             |