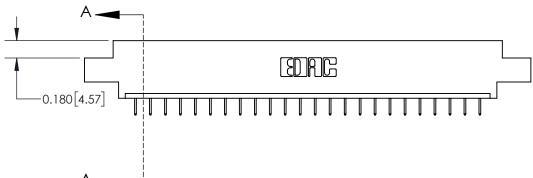

ORIGINAL

THIS IS A C.A.D. GENERATED DRAWING DO NOT MAKE MANUAL REVISIONS TO MASTER.

**See Accompanying Page for:** 

**Contact Bend Details** 

837/887 Series High Temp Card Edge Connector Part Number: 837-024-524-602

ISSUE NUMBER

ORIGINAL

1

| 837/887 Series High Temp Card Edge Connector<br>Contact Bend Detail |                                                                                                                                    | ACAD REFERENCE NO. | 837 ENG MASTER   |               |
|---------------------------------------------------------------------|------------------------------------------------------------------------------------------------------------------------------------|--------------------|------------------|---------------|
|                                                                     |                                                                                                                                    | DRAWN: J.LEE       | DATE: OCT. 06/09 |               |
|                                                                     |                                                                                                                                    | CHECKED:           | DATE:            |               |
| EDAC INC                                                            | THESE DRAWINGS AND SPECIFICATIONS ARE THE PROPERTY OF EDAC INC.,AND SHALL NOT BE REPRODUCED,OR COPIED OR USED AS THE BASIS FOR THE | SCALE: NTS         | SHEET            | 2 <b>OF</b> 2 |
| TORONTO, ONTARIO CANADA                                             |                                                                                                                                    | DRAWING NUMBER     | •                | ISSUE         |
| YOUR CONNECTION TO QUALITY & SERVICE                                | MANUFACTURE OR SALE OF APPARATUS WITHOUT WRITTEN PERMISSION.                                                                       | 837 Assembly       |                  | 1             |