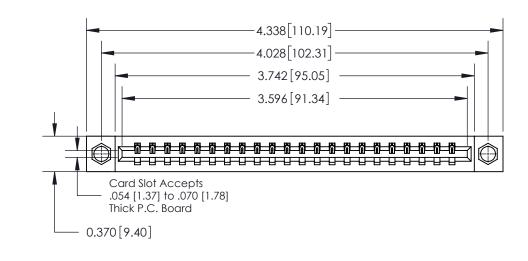

**Mounting Option** 

08-#4-40 Unified Threaded Inserts

## **Contact Detail**

542-Wire Wrap .025 Sq.(0.64 Sq.) - Tail LG=.645(16.38)

.156 [3.96] Contact Spacing x .200 [5.08] Row Spacing

THIS IS A C.A.D. GENERATED DRAWING DO NOT MAKE MANUAL REVISIONS TO MASTER.