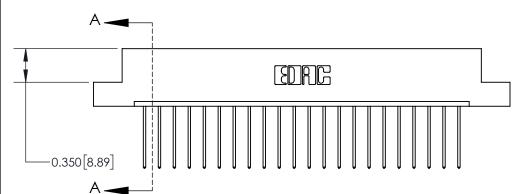

**Mounting Option** 

08-#4-40 Unified Threaded Inserts

## **Contact Detail**

542-Wire Wrap .025 Sq.(0.64 Sq.) - Tail LG=.645(16.38)

.156 [3.96] Contact Spacing x .200 [5.08] Row Spacing

THIS IS A C.A.D. GENERATED DRAWING DO NOT MAKE MANUAL REVISIONS TO MASTER.