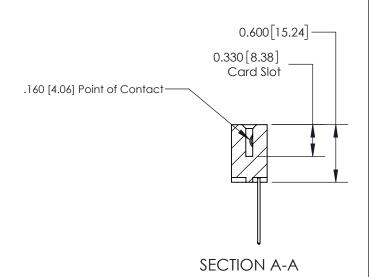

ISSUE NUMBER

ORIGINAL

1

| 837/887 Series High Temp Card Edge Connector<br>Contact Bend Detail |                                                                                                                                     | ACAD REFERENCE NO. | 837 ENG MASTER   |               |
|---------------------------------------------------------------------|-------------------------------------------------------------------------------------------------------------------------------------|--------------------|------------------|---------------|
|                                                                     |                                                                                                                                     | DRAWN: J.LEE       | DATE: OCT. 06/09 |               |
|                                                                     |                                                                                                                                     | CHECKED:           | DATE:            |               |
| EDAC INC                                                            | THESE DRAWINGS AND SPECIFICATIONS ARE THE PROPERTY OF EDAC INC.,AND SHALL NOT BE REPRODUCED, OR COPIED OR USED AS THE BASIS FOR THE | SCALE: NTS         | SHEET            | 2 <b>OF</b> 2 |
| TORONTO, ONTARIO CANADA                                             |                                                                                                                                     | DRAWING NUMBER     | •                | ISSUE         |
| YOUR CONNECTION TO QUALITY & SERVICE                                | MANUFACTURE OR SALE OF APPARATUS WITHOUT WRITTEN PERMISSION.                                                                        | 837 Assembly       |                  | 1             |