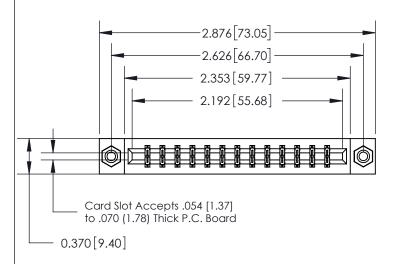

## **See Accompanying Page for:**

- **Bend Detail**
- **Mounting Options**

THIS IS A C.A.D. GENERATED DRAWING DO NOT MAKE MANUAL REVISIONS TO MASTER.

ISSUE NUMBER ORIGINAL

SECTION A-A 0.388 [9.86] Card Slot .160 [4.06] Point of Contact-

833 Series High Temp Card Edge Connector Part Number: 833-026-555-808

**EDAC INC** TORONTO, ONTARIO CANADA

THESE DRAWINGS AND SPECIFICATIONS ARE THE PROPERTY OF EDAC INC.,AND SHALL NOT BE REPRODUCED, OR COPIED OR USED AS THE BASIS FOR THE MANUFACTURE OR SALE OF APPARATUS WITHOUT WRITTEN PERMISSION.