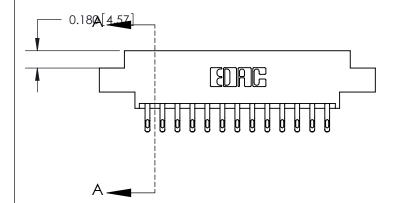

## **Contact Detail**

555-Extender Board Bend (Code 500 Contacts)

.156 [3.96] Contact Spacing x .200 [5.08] Row Spacing