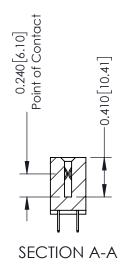

## **Mounting Option**

08-#4-40 Unified Threaded Inserts

**Contact Detail** 

524-P.C. Tail .018 Sq.(0.46 Sq.) - Tail LG=.185(4.70) .100 [2.54] Contact Spacing x .200 [5.08] Row Spacing