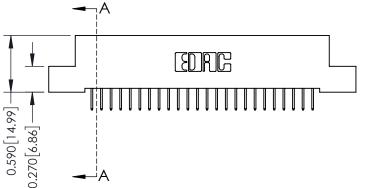

342 ENG MASTER DATE: OCT. 06/09 J.LEE NTS SHEET 1 OF 3

342 Assembly

THIS IS A C.A.D. GENERATED DRAWING DO NOT MAKE MANUAL REVISIONS TO MASTER. ISSUE NUMBER

ORIGINAL

1

| 342 / 392 Series Card Edge Connector<br>Contact Bend Detail |                                                                                                                                     | ACAD REFERENCE NO. 342 ENG MASTER |             |          |          |
|-------------------------------------------------------------|-------------------------------------------------------------------------------------------------------------------------------------|-----------------------------------|-------------|----------|----------|
|                                                             |                                                                                                                                     | DRAWN:                            | J.LEE       | DATE: OC | T. 06/09 |
|                                                             |                                                                                                                                     | CHECKED:                          |             | DATE:    |          |
| EDAC INC                                                    | ARE THE PROPERTY OF EDAC INC.,AND — SHALL NOT BE REPRODUCED,OR COPIED OR USED AS THE BASIS FOR THE MANUFACTURE OR SALE OF APPARATUS | SCALE:                            | NTS         | SHEET :  | 2 OF 3   |
| TORONTO, ONTARIO                                            |                                                                                                                                     | DRAWING                           | NUMBER      |          | ISSUE    |
| YOUR CONNECTION TO QUALITY & SERVICE                        |                                                                                                                                     | 3                                 | 42 Assembly |          | 1        |