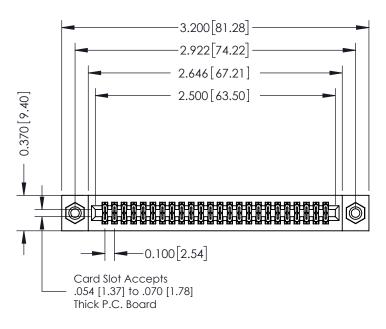

## **See Accompanying Pages for:**

- **Contact Bend Details**
- **Mounting Options**

| 342 / 392 Card Edge Connector |
|-------------------------------|
| Part Number: 392-048-524-208  |

YOUR CONNECTION TO QUALITY & SERVICE