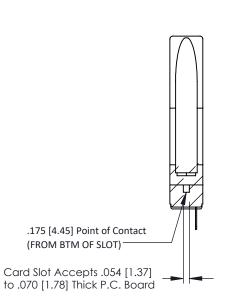

.156 [3.96] Contact Spacing x .200 [5.08] Row Spacing

**See Accompanying Pages for:** 

- **Contact Bend Details**
- **Mounting Options**

307 / 357 Card Edge Connector Part Number: 357-011-401-178

YOUR CONNECTION TO QUALITY & SERVICE