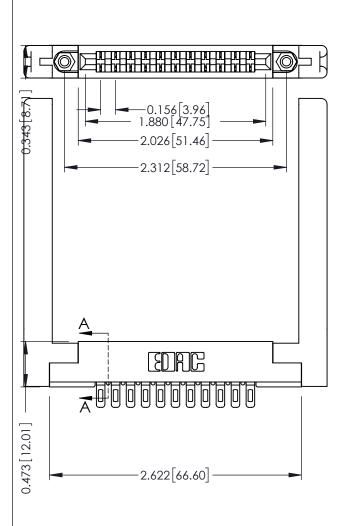

.156 [3.96] Contact Spacing x .200 [5.08] Row Spacing

**See Accompanying Pages for:** 

- **Contact Bend Details**
- **Mounting Options**

307 / 357 Card Edge Connector Part Number: 357-011-401-178

YOUR CONNECTION TO QUALITY & SERVICE