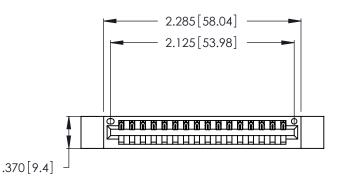

<u>Contact Dimensions:</u>
526-P.C. Tail .018 Sq. (0.46 Sq.) - Tail LG. =.350 (8.89)
.125 (3.18) Contact Spacing x .250 (6.35) Row Spacing

- INSULATOR MATERIAL: THERMOPLASTIC POLYESTER, UL 94V-0 CONTACT MATERIAL; COPPER, NICKEL, TIN ALLOY CA-725
- CONTACT PLATING: GOLD ON THE MATING AREA, TIN-LEAD ON THE CONTACT TAILS, NICKEL UNDERPLATE

THIS IS A C.A.D. GENERATED DRAWING DO NOT MAKE MANUAL REVISIONS TO MASTER.

| 346/396 SERIES CARD EDGE CONNECTOR |
|------------------------------------|
| PART NUMBER: 346-016-526-612       |

**EDAC INC** TORONTO, ONTARIO CANADA