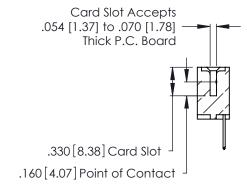

**Contact Code 560** 

INSULATOR MATERIAL: THERMOPLASTIC POLYESTER, UL 94V-0 CONTACT MATERIAL; COPPER, NICKEL, TIN ALLOY CA-725 CONTACT PLATING: GOLD ON THE MATING AREA, TIN-LEAD

ON THE CONTACT TAILS, NICKEL UNDERPLATE

346/396 SERIES CARD EDGE CONNECTOR CONTACT CODE 555,556,558,559,560 DIMENSIONS

YOUR CONNECTION TO QUALITY & SERVICE

**EDAC INC** TORONTO, ONTARIO CANADA

THESE DRAWINGS AND SPECIFICATIONS ARE THE PROPERTY OF EDAC INC.,AND SHALL NOT BE REPRODUCED, OR COPIED OR USED AS THE BASIS FOR THE MANUFACTURE OR SALE OF APPARATUS WITHOUT WRITTEN PERMISSION.