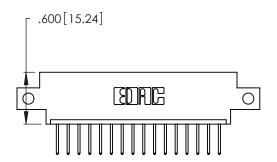

THIS IS A C.A.D. GENERATED DRAWING DO NOT MAKE MANUAL REVISIONS TO MASTER.

| 346/396 SERIES CARD EDGE CONNECTOR |
|------------------------------------|
| PART NUMBER: 346-016-526-612       |

**EDAC INC** TORONTO, ONTARIO CANADA

THESE DRAWINGS AND SPECIFICATIONS ARE THE PROPERTY OF EDAC INC.,AND SHALL NOT BE REPRODUCED, OR COPIED OR USED AS THE BASIS FOR THE MANUFACTURE OR SALE OF APPARATUS WITHOUT WRITTEN PERMISSION.

| ACAD REFERENCE NO. |             | 346-ENG-MASTER   |       |
|--------------------|-------------|------------------|-------|
| DRAWN:             | J.LEE       | DATE: APR. 22/09 |       |
| CHECKED:           |             | DATE:            |       |
| SCALE:             | N.T.S       | SHEET            | OF 2  |
| DRAWING N          | IUMBER      |                  | ISSUE |
| 346                | -ENG-MASTER |                  | 1     |