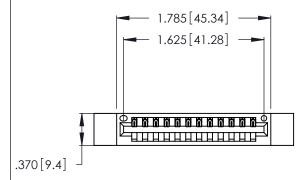

<u>Contact Dimensions:</u>
541-Wire Wrap .025 Sq. (0.64 Sq.) - Tail LG. =.750 (19.05)
.125 (3.18) Contact Spacing x .250 (6.35) Row Spacing

- INSULATOR MATERIAL: THERMOPLASTIC POLYESTER, UL 94V-0 CONTACT MATERIAL; COPPER, NICKEL, TIN ALLOY CA-725
- CONTACT PLATING: GOLD ON THE MATING AREA, TIN-LEAD ON THE CONTACT TAILS, NICKEL UNDERPLATE

THIS IS A C.A.D. GENERATED DRAWING DO NOT MAKE MANUAL REVISIONS TO MASTER.

1

| 346/396 SERIES CARD EDGE CONNECTO | R |
|-----------------------------------|---|
| PART NUMBER: 346-012-541-112      |   |