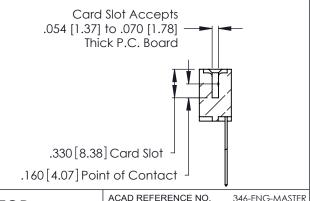

| AGAB REI ERENGE NO: |       | 540-LI10-MASTER |           |
|---------------------|-------|-----------------|-----------|
| DRAWN:              | J.LEE | DATE: AF        | PR. 22/09 |
| CHECKED:            |       | DATE:           |           |
| SCALE:              | N.T.S | SHEET           | OF 2      |
| DRAWING NUMBER      |       |                 | ISSUE     |
| 346-ENG-MASTER      |       |                 | 1         |
|                     |       |                 |           |