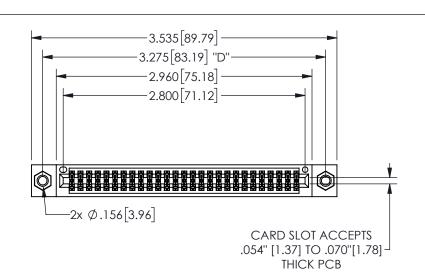

THIS IS A C.A.D. GENERATED DRAWING DO NOT MAKE MANUAL REVISIONS TO MASTER.

ISSUE NUMBER

ORIGINAL

.160 4.06 .330[8.38] POINT OF CARD SLOT CONTACT .370 9.4

## .240[6.1] 600 15.24 250 [6.35] .100[2.54]

<u>Contact Dimensions:</u>
560-Extender Board Bend (Code 523 Contacts)
See Sheet 2 for Contact Code 555, 556, 558, 559, 560 **Dimensions** 

345/395 SERIES CARD EDGE CONNECTOR PART NUMBER: 345-054-560-507