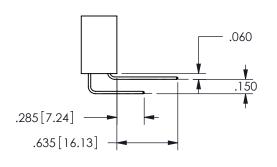

## .240[6.1] 600 15.24 250 [6.35] .100[2.54]

<u>Contact Dimensions:</u>
560-Extender Board Bend (Code 523 Contacts)
See Sheet 2 for Contact Code 555, 556, 558, 559, 560 **Dimensions** 

345/395 SERIES CARD EDGE CONNECTOR PART NUMBER: 345-054-560-507