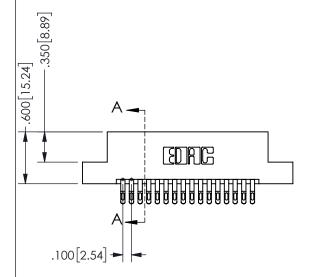

## 345/395 SERIES CARD EDGE CONNECTOR PART NUMBER: 345-032-555-208

YOUR CONNECTION TO QUALITY & SERVICE

**EDAC INC** TORONTO, ONTARIO CANADA

THESE DRAWINGS AND SPECIFICATIONS ARE THE PROPERTY OF EDAC INC.,AND SHALL NOT BE REPRODUCED, OR COPIED OR USED AS THE BASIS FOR THE MANUFACTURE OR SALE OF APPARATUS WITHOUT WRITTEN PERMISSION.

|                     |    | 4 / 1 / 1        |       |
|---------------------|----|------------------|-------|
| ACAD REFERENCE NO.  |    | 345-ENG-MASTER   |       |
| DRAWN: R.STA.MONICA |    | DATE:MAY.16/2017 |       |
| CHECKED:            |    | DATE:            |       |
| SCALE: N            | TS | SHEET 1          | OF 2  |
| DRAWING NUMBER      |    |                  | ISSUE |
| 345-ENG-MASTER      |    |                  | 1     |