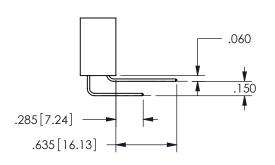

## <u>Contact Dimensions:</u> 555-Extender Board Bend (Code 500 Contacts) See Sheet 2 for Contact Code 555, 556, 558, 559, 560 **Dimensions**

.160 4.06 .330[8.38] POINT OF CARD SLOT CONTACT

SECTION A-A

ORIGINAL 1

ISSUE NUMBER

**Contact Code 558** 

Contact Code 559

**Contact Code 560** 

- INSULATOR MATERIAL: THERMOPLASTIC POLYESTER, UL 94V-0 DAP MATERIAL AVAILABLE UPON REQUEST
- CONTACT MATERIAL; COPPER ALLOY

CONTACT PLATING: GOLD ON THE MATING AREA, TIN PLATING ON THE CONTACT TAILS, NICKEL UNDERPLATE

345/395 SERIES CARD EDGE CONNECTOR CONTACT CODE 555,556,558,559,560 DIMENSIONS

YOUR CONNECTION TO QUALITY & SERVICE