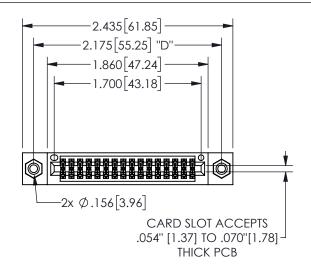

## 345/395 SERIES CARD EDGE CONNECTOR PART NUMBER: 345-032-555-208

YOUR CONNECTION TO QUALITY & SERVICE

**EDAC INC** TORONTO, ONTARIO CANADA

THESE DRAWINGS AND SPECIFICATIONS ARE THE PROPERTY OF EDAC INC.,AND SHALL NOT BE REPRODUCED, OR COPIED OR USED AS THE BASIS FOR THE MANUFACTURE OR SALE OF APPARATUS WITHOUT WRITTEN PERMISSION.

|                     |    | 4 / 1 / 1        |       |
|---------------------|----|------------------|-------|
| ACAD REFERENCE NO.  |    | 345-ENG-MASTER   |       |
| DRAWN: R.STA.MONICA |    | DATE:MAY.16/2017 |       |
| CHECKED:            |    | DATE:            |       |
| SCALE: N            | TS | SHEET 1          | OF 2  |
| DRAWING NUMBER      |    |                  | ISSUE |
| 345-ENG-MASTER      |    |                  | 1     |