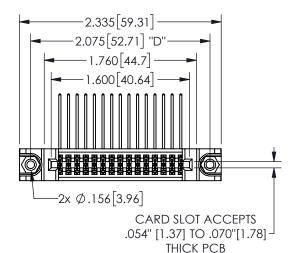

## **SECTION A-A**

345/395 SERIES CARD EDGE CONNECTOR PART NUMBER: 345-030-558-288

**EDAC INC** TORONTO, ONTARIO CANADA

THESE DRAWINGS AND SPECIFICATIONS ARE THE PROPERTY OF EDAC INC.,AND SHALL NOT BE REPRODUCED, OR COPIED OR USED AS THE BASIS FOR THE MANUFACTURE OR SALE OF APPARATUS WITHOUT WRITTEN PERMISSION.

| ACAD REFERENCE NO.  | 345-ENC | G-MASTER  |
|---------------------|---------|-----------|
| DRAWN: R.STA.MONICA | DATE:MA | Y.16/2017 |
| CHECKED:            | DATE:   |           |
| SCALE: NTS          | SHEET   | OF 2      |
| DRAWING NUMBER      |         | ISSUE     |
| 345-ENG-MASTER      |         | 1         |
|                     |         |           |