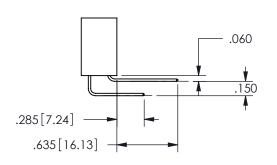

THIS IS A C.A.D. GENERATED DRAWING DO NOT MAKE MANUAL REVISIONS TO MASTER.

ISSUE NUMBER

ORIGINAL

1

.350[8.89] .600[15.24] EDRG .100[2.54]

<u>Contact Dimensions:</u>
558-90 Degree Bend (Code 541 Contacts)
See Sheet 2 for Contact Code 555, 556, 558, 559, 560 **Dimensions** 

.160 4.06 .330[8.38] POINT OF CARD SLOT CONTACT .370 9.4 .200 [5.08]