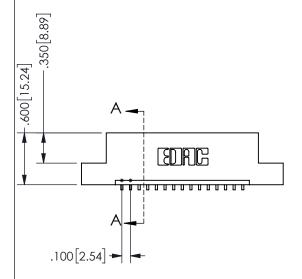

## SECTION A-A

345/395 SERIES CARD EDGE CONNECTOR PART NUMBER: 345-015-559-104

**EDAC INC** TORONTO, ONTARIO CANADA

THESE DRAWINGS AND SPECIFICATIONS ARE THE PROPERTY OF EDAC INC.,AND SHALL NOT BE REPRODUCED, OR COPIED OR USED AS THE BASIS FOR THE MANUFACTURE OR SALE OF APPARATUS WITHOUT WRITTEN PERMISSION.

| ACAD REFERENCE NO.  | 345-ENG-MASTER   |
|---------------------|------------------|
| DRAWN: R.STA.MONICA | DATE:MAY.16/2017 |
| CHECKED:            | DATE:            |
| SCALE: NTS          | SHEET 1 OF 2     |
| DRAWING NUMBER      | ISSUE            |
| 345-ENG-MASTER      | 1                |
|                     |                  |