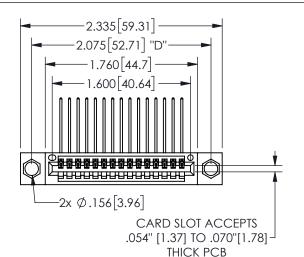

## SECTION A-A

345/395 SERIES CARD EDGE CONNECTOR PART NUMBER: 345-015-559-104

**EDAC INC** TORONTO, ONTARIO CANADA

THESE DRAWINGS AND SPECIFICATIONS ARE THE PROPERTY OF EDAC INC.,AND SHALL NOT BE REPRODUCED, OR COPIED OR USED AS THE BASIS FOR THE MANUFACTURE OR SALE OF APPARATUS WITHOUT WRITTEN PERMISSION.

| ACAD REFERENCE NO.  | 345-ENG-MASTER   |
|---------------------|------------------|
| DRAWN: R.STA.MONICA | DATE:MAY.16/2017 |
| CHECKED:            | DATE:            |
| SCALE: NTS          | SHEET 1 OF 2     |
| DRAWING NUMBER      | ISSUE            |
| 345-ENG-MASTER      | 1                |
|                     |                  |