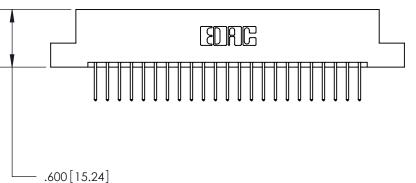

846/896 SERIES HIGH TEMP CARD EDGE CONNECTOR PART NUMBER: 896-046-526-208

**EDAC INC** 

TORONTO, ONTARIO

CANADA

THESE DRAWINGS AND SPECIFICATIONS ARE THE PROPERTY OF EDAC INC.,AND SHALL NOT BE REPRODUCED, OR COPIED OR USED AS THE BASIS FOR THE MANUFACTURE OR SALE OF APPARATUS WITHOUT WRITTEN PERMISSION.

ACAD REFERENCE NO. 846-ENG-MASTER DRAWN: J.LEE DATE: APR. 22/09 CHECKED: DATE: SCALE: OF 2 1:1 SHEET 1 DRAWING NUMBER **ISSUE** 846-ENG-MASTER

THIS IS A C.A.D. GENERATED DRAWING DO NOT MAKE MANUAL REVISIONS TO MASTER.

| • | INSULATOR MATERIAL: THERMOPLASTIC POLYESTER, UL 94V-0 |
|---|-------------------------------------------------------|
| • | CONTACT MATERIAL; COPPER, NICKEL, TIN ALLOY CA-725    |

CONTACT PLATING: GOLD ON THE MATING AREA, TIN-LEAD ON THE CONTACT TAILS, NICKEL UNDERPLATE