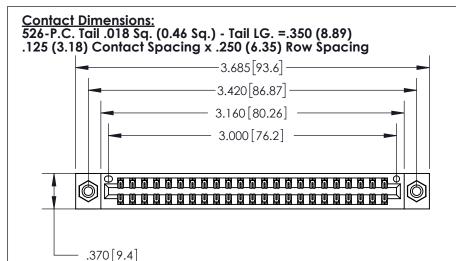

846/896 SERIES HIGH TEMP CARD EDGE CONNECTOR PART NUMBER: 896-046-526-208

**EDAC INC** 

TORONTO, ONTARIO

CANADA

THESE DRAWINGS AND SPECIFICATIONS ARE THE PROPERTY OF EDAC INC.,AND SHALL NOT BE REPRODUCED, OR COPIED OR USED AS THE BASIS FOR THE MANUFACTURE OR SALE OF APPARATUS WITHOUT WRITTEN PERMISSION.

ACAD REFERENCE NO. 846-ENG-MASTER DRAWN: J.LEE DATE: APR. 22/09 CHECKED: DATE: SCALE: OF 2 1:1 SHEET 1 DRAWING NUMBER **ISSUE** 846-ENG-MASTER

THIS IS A C.A.D. GENERATED DRAWING DO NOT MAKE MANUAL REVISIONS TO MASTER.