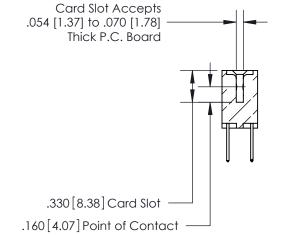

## 846/896 SERIES HIGH TEMP CARD EDGE CONNECTOR CONTACT CODE 555,556,558,559,560 DIMENSIONS

.150 [3.81]

YOUR CONNECTION TO QUALITY & SERVICE

**Contact Code 559** 

**EDAC INC** TORONTO, ONTARIO CANADA

THESE DRAWINGS AND SPECIFICATIONS ARE THE PROPERTY OF EDAC INC.,AND SHALL NOT BE REPRODUCED, OR COPIED OR USED AS THE BASIS FOR THE MANUFACTURE OR SALE OF APPARATUS WITHOUT WRITTEN PERMISSION.