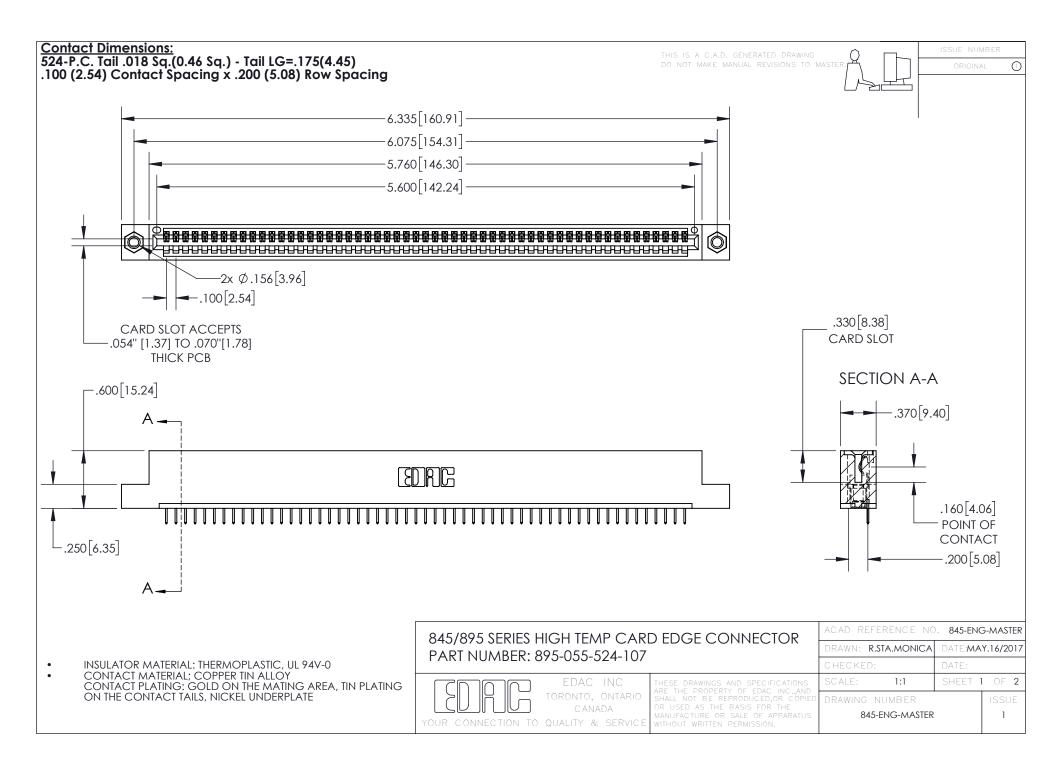

INSULATOR MATERIAL: THERMOPLASTIC POLYESTER, UL 94V-0 DAP MATERIAL AVAILABLE UPON REQUEST

**Contact Code 558** 

CONTACT MATERIAL; COPPER ALLOY CONTACT PLATING: GOLD ON THE MATING AREA, TIN PLATING ON THE CONTACT TAILS, NICKEL UNDERPLATE

## 845/895 SERIES HIGH TEMP CARD EDGE CONNECTOR CONTACT CODE 555,556,558,559,560 DIMENSIONS

YOUR CONNECTION TO QUALITY & SERVICE

Contact Code 559

|   | ACAD REFERENCE NO. 845-ENG-MASTER |                  |  |
|---|-----------------------------------|------------------|--|
|   | DRAWN: R.STA.MONICA               | DATE:MAY.16/2017 |  |
|   | CHECKED:                          | DATE:            |  |
|   | SCALE: 1:1                        | SHEET 2 OF 2     |  |
| D | DRAWING NUMBER                    | ISSUE            |  |

Contact Code 560