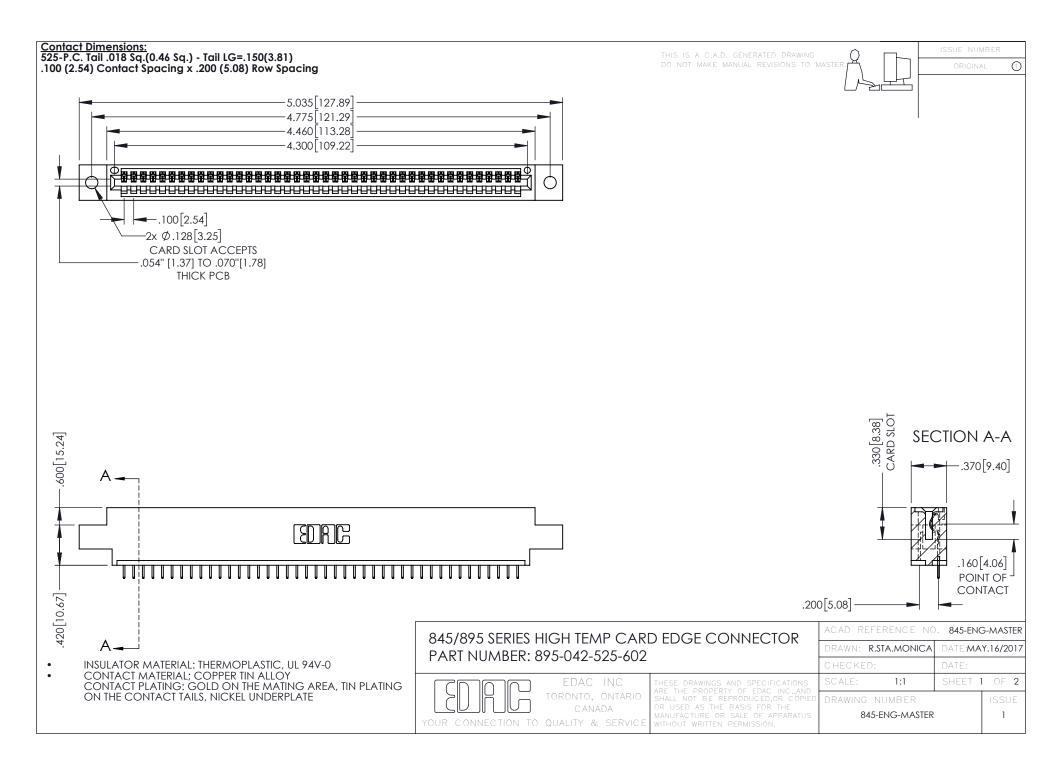

- INSULATOR MATERIAL: THERMOPLASTIC POLYESTER, UL 94V-0 DAP MATERIAL AVAILABLE UPON REQUEST
- CONTACT MATERIAL; COPPER ALLOY

**Contact Code 558** 

CONTACT PLATING: GOLD ON THE MATING AREA, TIN PLATING ON THE CONTACT TAILS, NICKEL UNDERPLATE