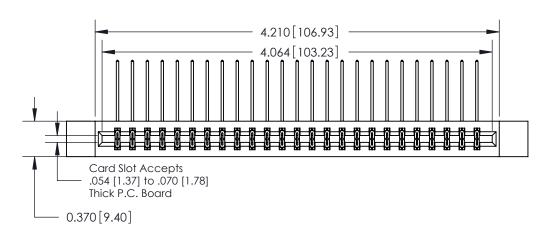

## **Contact Detail**

558-90 Degree Bend (Code 541 Contacts)

.156 [3.96] Contact Spacing x .200 [5.08] Row Spacing

THIS IS A C.A.D. GENERATED DRAWING DO NOT MAKE MANUAL REVISIONS TO MASTER.

ISSUE NUMBER

ORIGINAL

**See Accompanying Pages for:** 

**Contact Bend Details** 

837/887 Series High Temp Card Edge Connector Part Number: 887-050-558-812

**EDAC INC** TORONTO, ONTARIO CANADA

THESE DRAWINGS AND SPECIFICATIONS ARE THE PROPERTY OF EDAC INC.,AND SHALL NOT BE REPRODUCED, OR COPIED OR USED AS THE BASIS FOR THE MANUFACTURE OR SALE OF APPARATUS WITHOUT WRITTEN PERMISSION.