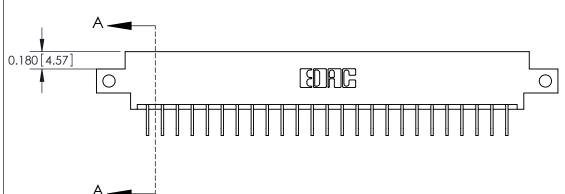

**Mounting Option** 

12-.128 (3.25) Dia. Side Mounting Holes

## **Contact Detail**

558-90 Degree Bend (Code 541 Contacts)

.156 [3.96] Contact Spacing x .200 [5.08] Row Spacing

THIS IS A C.A.D. GENERATED DRAWING DO NOT MAKE MANUAL REVISIONS TO MASTER.



ISSUE NUMBER

ORIGINAL







**See Accompanying Pages for:** 

**Contact Bend Details** 

837/887 Series High Temp Card Edge Connector Part Number: 887-050-558-812



**EDAC INC** TORONTO, ONTARIO CANADA

THESE DRAWINGS AND SPECIFICATIONS ARE THE PROPERTY OF EDAC INC.,AND SHALL NOT BE REPRODUCED, OR COPIED OR USED AS THE BASIS FOR THE MANUFACTURE OR SALE OF APPARATUS WITHOUT WRITTEN PERMISSION.

| ACAD REFERENCE NO. | 837 ENG MASTER   |  |  |  |
|--------------------|------------------|--|--|--|
| DRAWN: J.LEE       | DATE: OCT. 06/09 |  |  |  |
| CHECKED:           | DATE:            |  |  |  |
| SCALE: NTS         | SHEET 1 OF 2     |  |  |  |
| DRAWING NUMBER     | ISSUE            |  |  |  |
| 837 Assembly       | 1                |  |  |  |



ISSUE NUMBER

ORIGINAL

1



|                     | 837/887 Serie