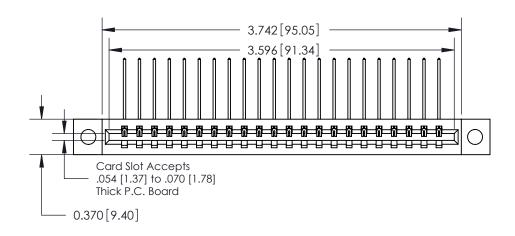

**See Accompanying Pages for:** 

**Contact Bend Details** 

837/887 Series High Temp Card Edge Connector Part Number: 887-022-559-104

**EDAC INC** TORONTO, ONTARIO CANADA

THESE DRAWINGS AND SPECIFICATIONS ARE THE PROPERTY OF EDAC INC.,AND SHALL NOT BE REPRODUCED, OR COPIED OR USED AS THE BASIS FOR THE MANUFACTURE OR SALE OF APPARATUS WITHOUT WRITTEN PERMISSION.

| ACAD REFERENCE NO. | 837 ENG MASTER   |  |  |
|--------------------|------------------|--|--|
| DRAWN: J.LEE       | DATE: OCT. 06/09 |  |  |
| CHECKED:           | DATE:            |  |  |
| SCALE: NTS         | SHEET 1 OF 2     |  |  |
| DRAWING NUMBER     | ISSUE            |  |  |
| 837 Assembly       | 1                |  |  |