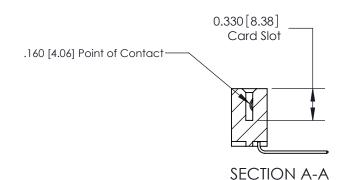

## **Contact Detail**

559-90 Degree Bend (Code 541 Contacts)

.156 [3.96] Contact Spacing x .200 [5.08] Row Spacing

THIS IS A C.A.D. GENERATED DRAWING DO NOT MAKE MANUAL REVISIONS TO MASTER.

ISSUE NUMBER

ORIGINAL

ISSUE NUMBER

ORIGINAL

1

|                     | 837/887 Series High Temp Card Edge Connector |                                                                                                                                                              | ACAD REFERENCE | NO. 837 EN       | 837 ENG MASTER |  |
|---------------------|----------------------------------------------|--------------------------------------------------------------------------------------------------------------------------------------------------------------|----------------|------------------|----------------|--|
| Contact Bend Detail |                                              | DRAWN: J.LEE                                                                                                                                                 | DATE: OC       | DATE: OCT. 06/09 |                |  |
|                     |                                              |                                                                                                                                                              | CHECKED:       | DATE:            |                |  |
|                     | EDAC INC                                     | TORONTO, ONTARIO CANADA  ARE THE PROPERTY OF EDAC INC., AND SHALL NOT BE REPRODUCED, OR COPIED OR USED AS THE BASIS FOR THE MANUFACTURE OR SALE OF APPARATUS | SCALE: NTS     | SHEET            | 2 <b>OF</b> 2  |  |
|                     | TORONTO, ONTARIO                             |                                                                                                                                                              | DRAWING NUMBER | •                | ISSUE          |  |
| ,                   | YOUR CONNECTION TO QUALITY & SERVICE         |                                                                                                                                                              | 837 Assembly   |                  | 1              |  |