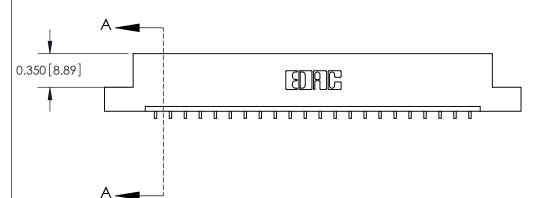

**Mounting Option** 

04-.156 (3.96) Dia. Mounting Holes

| ACAD REFERENCE NO. | 837 ENG MASTER   |  |  |
|--------------------|------------------|--|--|
| DRAWN: J.LEE       | DATE: OCT. 06/09 |  |  |
| CHECKED:           | DATE:            |  |  |
| SCALE: NTS         | SHEET 1 OF 2     |  |  |
| DRAWING NUMBER     | ISSUE            |  |  |
| 837 Assembly       | 1                |  |  |