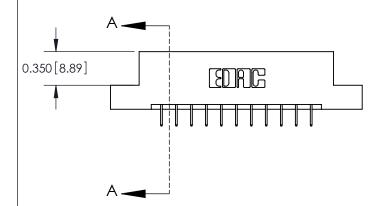

**Mounting Option** 

04-.156 (3.96) Dia. Mounting Holes

**SECTION A-A** 

ISSUE NUMBER

ORIGINAL

**See Accompanying Pages for:** 

**Contact Bend Details** 

ISSUE NUMBER

ORIGINAL

1