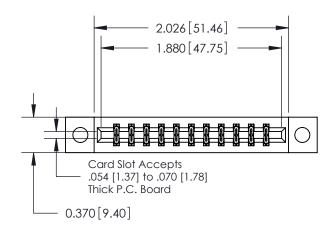

## **Contact Detail**

524-P.C. Tail .018 Sq.(0.46 Sq.) - Tail LG=.175(4.45) .156 [3.96] Contact Spacing x .200 [5.08] Row Spacing

0.330[8.38] Card Slot .160 [4.06] Point of Contact-

837/887 Series High Temp Card Edge Connector Part Number: 887-022-524-204