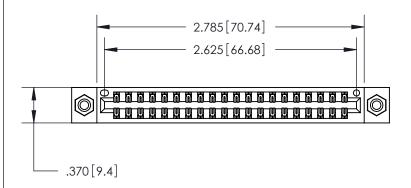

<u>Contact Dimensions:</u> 541-Wire Wrap .025 Sq. (0.64 Sq.) - Tail LG. =.750 (19.05) .125 (3.18) Contact Spacing x .250 (6.35) Row Spacing

INSULATOR MATERIAL: THERMOPLASTIC POLYESTER, UL 94V-0 CONTACT MATERIAL; COPPER, NICKEL, TIN ALLOY CA-725 CONTACT PLATING: GOLD ON THE MATING AREA, TIN-LEAD

ON THE CONTACT TAILS, NICKEL UNDERPLATE

846/896 SERIES HIGH TEMP CARD EDGE CONNECTOR PART NUMBER: 846-040-541-208

YOUR CONNECTION TO QUALITY & SERVICE

**EDAC INC** TORONTO, ONTARIO CANADA

THESE DRAWINGS AND SPECIFICATIONS ARE THE PROPERTY OF EDAC INC., AND SHALL NOT BE REPRODUCED, OR COPIED OR USED AS THE BASIS FOR THE MANUFACTURE OR SALE OF APPARATUS WITHOUT WRITTEN PERMISSION.