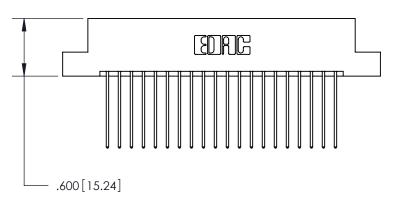

<u>Contact Dimensions:</u> 541-Wire Wrap .025 Sq. (0.64 Sq.) - Tail LG. =.750 (19.05) .125 (3.18) Contact Spacing x .250 (6.35) Row Spacing

INSULATOR MATERIAL: THERMOPLASTIC POLYESTER, UL 94V-0 CONTACT MATERIAL; COPPER, NICKEL, TIN ALLOY CA-725 CONTACT PLATING: GOLD ON THE MATING AREA, TIN-LEAD

ON THE CONTACT TAILS, NICKEL UNDERPLATE

846/896 SERIES HIGH TEMP CARD EDGE CONNECTOR PART NUMBER: 846-040-541-208

YOUR CONNECTION TO QUALITY & SERVICE

**EDAC INC** TORONTO, ONTARIO CANADA

THESE DRAWINGS AND SPECIFICATIONS ARE THE PROPERTY OF EDAC INC., AND SHALL NOT BE REPRODUCED, OR COPIED OR USED AS THE BASIS FOR THE MANUFACTURE OR SALE OF APPARATUS WITHOUT WRITTEN PERMISSION.