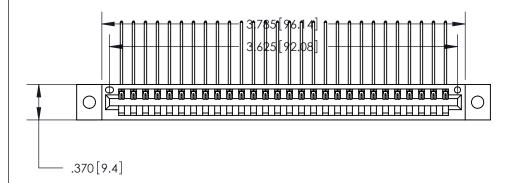

ISSUE NUMBER

ORIGINAL

1

.600 [15.24]

Card Slot Accepts .054 [1.37] to .070 [1.78] Thick P.C. Board .330 [8.38] Card Slot -.160 [4.07] Point of Contact -

846/896 SERIES HIGH TEMP CARD EDGE CONNECTOR PART NUMBER: 846-028-559-602