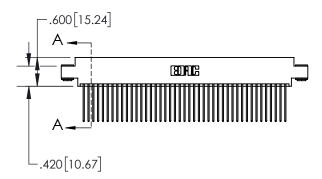

1

|            | .330[8.38]<br>CARD SLOT           |  |  |
|------------|-----------------------------------|--|--|
| -          | .370[9.40]                        |  |  |
|            | SECTION A-A                       |  |  |
|            | <u> </u>                          |  |  |
| 150 [3.81] | .160[4.06]<br>POINT OF<br>CONTACT |  |  |
| <b>T</b>   | CONTACT                           |  |  |
|            | <b>-</b> 200[5.08]                |  |  |

## 845/895 SERIES HIGH TEMP CARD EDGE CONNECTOR CONTACT CODE 555,556,558,559,560 DIMENSIONS

YOUR CONNECTION TO QUALITY & SERVICE

|   | ACAD REFERENCE NO   | . 845-ENG-MASTER |
|---|---------------------|------------------|
|   | DRAWN: R.STA.MONICA | DATE:MAY.16/2017 |
|   | CHECKED:            | DATE:            |
|   | SCALE: 1:1          | SHEET 2 OF 2     |
| D | DRAWING NUMBER      | ISSUE            |