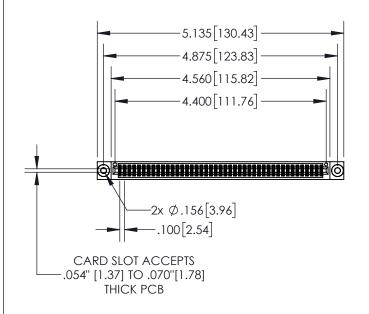

| 845/895 SERIES HIGH TEMP CARD EDGE CONNECTO | R |
|---------------------------------------------|---|
| PART NUMBER: 845-086-541-803                |   |

| ACAD REFERENCE NO. 845-ENG-MASTER |                  |  |  |
|-----------------------------------|------------------|--|--|
| DRAWN: R.STA.MONICA               | DATE:MAY.16/2017 |  |  |
| CHECKED:                          | DATE:            |  |  |
| SCALE: 1:2                        | SHEET 1 OF 2     |  |  |
| DRAWING NUMBER                    | ISSUE            |  |  |

845-ENG-MASTER

- INSULATOR MATERIAL: THERMOPLASTIC POLYESTER, UL 94V-0 DAP MATERIAL AVAILABLE UPON REQUEST
- CONTACT MATERIAL; COPPER ALLOY

CONTACT PLATING: GOLD ON THE MATING AREA, TIN PLATING ON THE CONTACT TAILS, NICKEL UNDERPLATE