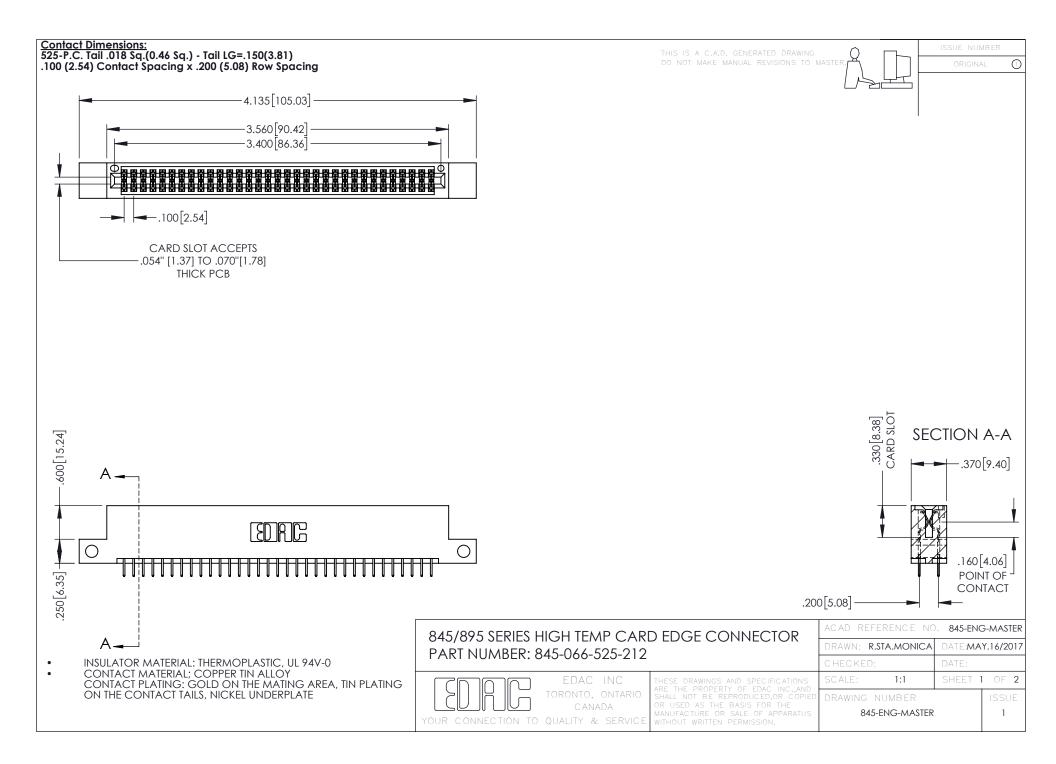

- INSULATOR MATERIAL: THERMOPLASTIC POLYESTER, UL 94V-0 DAP MATERIAL AVAILABLE UPON REQUEST
- CONTACT MATERIAL; COPPER ALLOY

**Contact Code 558** 

CONTACT PLATING: GOLD ON THE MATING AREA, TIN PLATING ON THE CONTACT TAILS, NICKEL UNDERPLATE

## 845/895 SERIES HIGH TEMP CARD EDGE CONNECTOR CONTACT CODE 555,556,558,559,560 DIMENSIONS

YOUR CONNECTION TO QUALITY & SERVICE

Contact Code 559

|   | ACAD REFERENCE NO   | . 845-ENG-MASTER |
|---|---------------------|------------------|
|   | DRAWN: R.STA.MONICA | DATE:MAY.16/2017 |
|   | CHECKED:            | DATE:            |
|   | SCALE: 1:1          | SHEET 2 OF 2     |
| D | DRAWING NUMBER      | ISSUE            |

Contact Code 560

845-ENG-MASTER