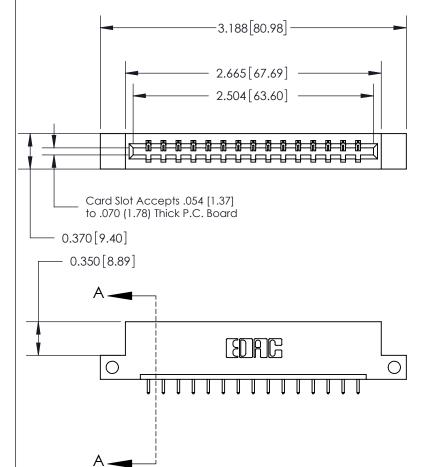

ISSUE NUMBER ORIGINAL 1

SECTION A-A 0.388 [9.86] Card Slot .160 [4.06] Point of Contact-

| ACAD REFERENCE NO. | 833 ENG MASTER   |               |  |
|--------------------|------------------|---------------|--|
| DRAWN: J.LEE       | DATE: OCT. 14/09 |               |  |
| CHECKED:           | DATE:            |               |  |
| SCALE: NTS         | SHEET            | 1 <b>OF</b> 3 |  |
| DRAWING NUMBER     |                  | ISSUE         |  |
| 000 4              |                  | , ,           |  |