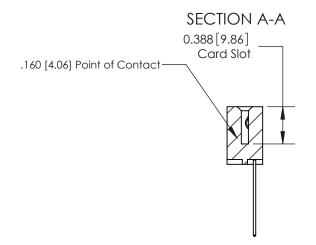

ORIGINAL (1)

ORIGINAL

| 833 Series High Temp Card Edge Connector<br>Contact Bend Detail |                                                                                                                                                                                                 | ACAD REFERENCE NO. | 833 ENG MASTER   |               |
|-----------------------------------------------------------------|-------------------------------------------------------------------------------------------------------------------------------------------------------------------------------------------------|--------------------|------------------|---------------|
|                                                                 |                                                                                                                                                                                                 | DRAWN: J.LEE       | DATE: OCT. 14/09 |               |
|                                                                 |                                                                                                                                                                                                 | CHECKED: DATE:     |                  |               |
| TORONTO, ONTARIO OR CANADA OR MAN                               | THESE DRAWINGS AND SPECIFICATIONS ARE THE PROPERTY OF EDAC INC.,AND SHALL NOT BE REPRODUCED,OR COPIED OR USED AS THE BASIS FOR THE MANUFACTURE OR SALE OF APPARATUS WITHOUT WRITTEN PERMISSION. | SCALE: NTS         | SHEET 2          | 2 <b>OF</b> 3 |
|                                                                 |                                                                                                                                                                                                 | DRAWING NUMBER     |                  | ISSUE         |
|                                                                 |                                                                                                                                                                                                 | 833 Assembly       |                  | 1             |