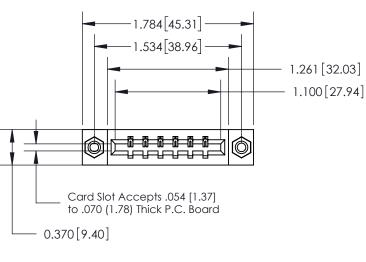

## **See Accompanying Page for:**

- **Bend Detail**
- **Mounting Options**

THIS IS A C.A.D. GENERATED DRAWING DO NOT MAKE MANUAL REVISIONS TO MASTER.

ISSUE NUMBER ORIGINAL

833 Series High Temp Card Edge Connector Part Number: 833-006-541-608