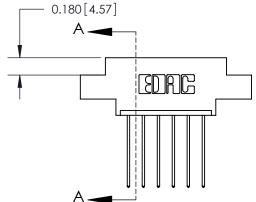

ORIGINAL (1)

ORIGINAL

| 833 Series High Temp Card Edge Connector<br>Contact Bend Detail |                                                                                                                                                                                                 | ACAD REFERENCE NO. | 833 ENG MASTER   |               |
|-----------------------------------------------------------------|-------------------------------------------------------------------------------------------------------------------------------------------------------------------------------------------------|--------------------|------------------|---------------|
|                                                                 |                                                                                                                                                                                                 | DRAWN: J.LEE       | DATE: OCT. 14/09 |               |
|                                                                 |                                                                                                                                                                                                 | CHECKED: DATE:     |                  |               |
| TORONTO, ONTARIO OR CANADA OR MAN                               | THESE DRAWINGS AND SPECIFICATIONS ARE THE PROPERTY OF EDAC INC.,AND SHALL NOT BE REPRODUCED,OR COPIED OR USED AS THE BASIS FOR THE MANUFACTURE OR SALE OF APPARATUS WITHOUT WRITTEN PERMISSION. | SCALE: NTS         | SHEET 2          | 2 <b>OF</b> 3 |
|                                                                 |                                                                                                                                                                                                 | DRAWING NUMBER     |                  | ISSUE         |
|                                                                 |                                                                                                                                                                                                 | 833 Assembly       |                  | 1             |