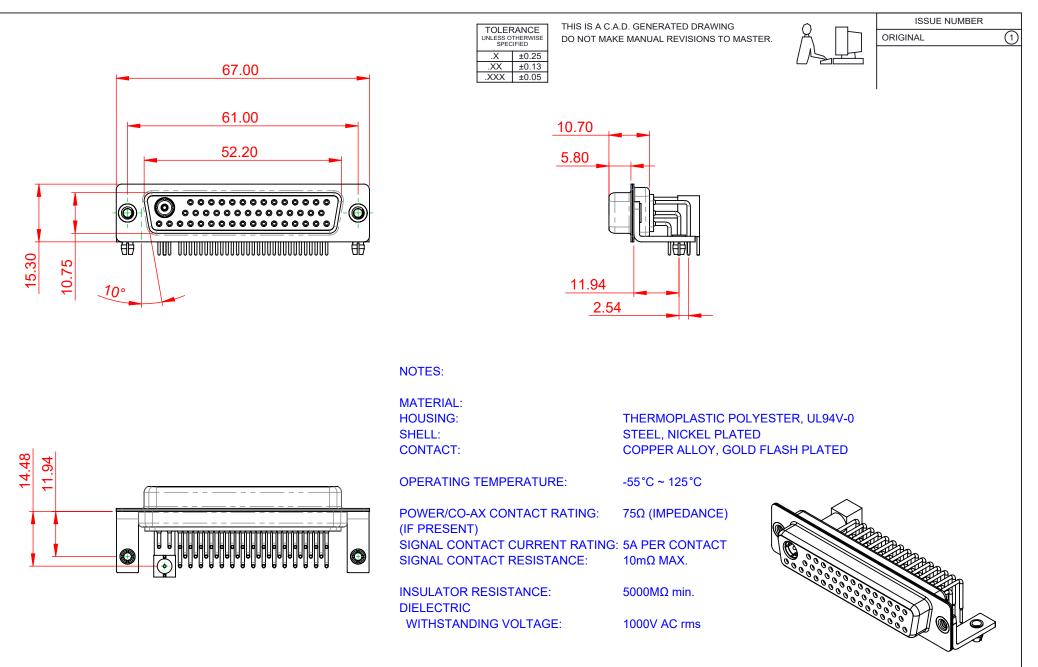

| COMBINATION D-SUB                                                              |                                                                                                                                                                                                                | SW REFERENCE NO.: 630 COMBO ASSEMBLY |                  |       |
|--------------------------------------------------------------------------------|----------------------------------------------------------------------------------------------------------------------------------------------------------------------------------------------------------------|--------------------------------------|------------------|-------|
|                                                                                |                                                                                                                                                                                                                | DRAWN: C.B                           | DATE: JAN. 01/20 | 19    |
|                                                                                |                                                                                                                                                                                                                | CHECKED:                             | DATE:            |       |
| EDAC INC<br>TORONTO, ONTARIO<br>CANADA<br>YOUR CONNECTION TO QUALITY & SERVICE | THESE DRAWINGS AND SPECIFICATIONS<br>ARE THE PROPERTY OF EDAC INC.,AND<br>SHALL NOT BE REPRODUCED,OR COPIED<br>OR USED AS THE BASIS FOR THE<br>MANUFACTURE OR SALE OF APPARATUS<br>WITHOUT WRITTEN PERMISSION. | SCALE: (IN C.A.D. 1:1)               | SHEET 1 OF       | 2     |
|                                                                                |                                                                                                                                                                                                                | DRAWING NUMBER: 630-47W              | 1240-7N3         | ISSUE |
|                                                                                |                                                                                                                                                                                                                | PART NUMBER: 630-47W                 | 1240-7N3         | 1     |