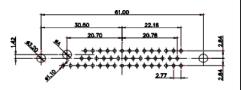

628-21W4224-7N5 DRAWING NUMBER: ISSUE PART NUMBER: 628-21W4224-7N5

THIS SERIES FULLY CONFORMS TO THE EUROPEAN UNION DIRECTIVES 2011/65/EU FOR RoHS COMPLIANCY.