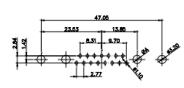

628-21W4224-7N5

PART NUMBER:

COMPLIANT

THIS SERIES FULLY CONFORMS TO THE EUROPEAN UNION DIRECTIVES 2011/65/EU FOR RoHS COMPLIANCY. TOLERANCE UNLESS OTHERWISE SPECIFIED .X ±0.25 .XX ±0.13

.XXX ±0.05

THIS IS A C.A.D. GENERATED DRAWING DO NOT MAKE MANUAL REVISIONS TO MASTER.

ISSUE NUMBER ORIGINAL

2W2 / 2WK2

3W3 / 3WK3

5W1 Male/Female

24W7 Male/Female

5W5 Male

8W8 Male

7W2 Male/Female