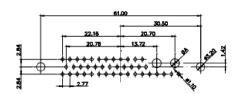

628-21W4224-7N5

PART NUMBER:

COMPLIANT

THIS SERIES FULLY CONFORMS TO THE EUROPEAN UNION DIRECTIVES 2011/65/EU FOR RoHS COMPLIANCY. TOLERANCE UNLESS OTHERWISE SPECIFIED .X ±0.25 .XX ±0.13

.XXX ±0.05

THIS IS A C.A.D. GENERATED DRAWING DO NOT MAKE MANUAL REVISIONS TO MASTER.

ISSUE NUMBER ORIGINAL

2W2 / 2WK2

3W3 / 3WK3

5W1 Male/Female

24W7 Male/Female

5W5 Male

8W8 Male

7W2 Male/Female

21W4 Male/Female

5W5 Female

8W8 Female

11W1 Male/Female

27W2 Male/Female

17W2 Male/Female

21W1 Male/Female