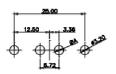

PART NUMBER: 628-21W4224-7N5

TOLERANCE UNLESS OTHERWISE SPECIFIED

.X ±0.25 .XX ±0.13 .XXX ±0.05

THIS IS A C.A.D. GENERATED DRAWING DO NOT MAKE MANUAL REVISIONS TO MASTER.

ISSUE NUMBER **ORIGINAL** 

(1)

00 2W2

2WK2

o€: 5W1

(000)0 3W3

9W4

17W2

17W5

00000 5W5

21W4

## **COMBINATION D-SUB**

EDAC INC TORONTO, ONTARIO CANADA

THESE DRAWINGS AND SPECIFICATIONS ARE THE PROPERTY OF EDAC INC..AND SHALL NOT BE REPRODUCED, OR COPIED OR USED AS THE BASIS FOR THE MANUFACTURE OR SALE OF APPARATUS WITHOUT WRITTEN PERMISSION.