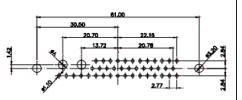

628-21W4224-7N5 DRAWING NUMBER: ISSUE PART NUMBER: 628-21W4224-7N5

THIS SERIES FULLY CONFORMS TO THE EUROPEAN UNION DIRECTIVES 2011/65/EU FOR RoHS COMPLIANCY.