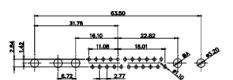

628-21W4224-7N5

PART NUMBER:

COMPLIANT

THIS SERIES FULLY CONFORMS TO THE EUROPEAN UNION DIRECTIVES 2011/65/EU FOR RoHS COMPLIANCY. TOLERANCE UNLESS OTHERWISE SPECIFIED .X ±0.25 .XX ±0.13

.XXX ±0.05

THIS IS A C.A.D. GENERATED DRAWING DO NOT MAKE MANUAL REVISIONS TO MASTER.