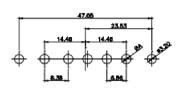

628-21W4224-7N5

PART NUMBER:

COMPLIANT

THIS SERIES FULLY CONFORMS TO THE EUROPEAN UNION DIRECTIVES 2011/65/EU FOR RoHS COMPLIANCY. TOLERANCE UNLESS OTHERWISE SPECIFIED .X ±0.25 .XX ±0.13

.XXX ±0.05

THIS IS A C.A.D. GENERATED DRAWING DO NOT MAKE MANUAL REVISIONS TO MASTER.

ISSUE NUMBER ORIGINAL

2W2 / 2WK2

3W3 / 3WK3

5W1 Male/Female

24W7 Male/Female

5W5 Male

8W8 Male

7W2 Male/Female

21W4 Male/Female

5W5 Female

8W8 Female

11W1 Male/Female

27W2 Male/Female

17W2 Male/Female

21W1 Male/Female