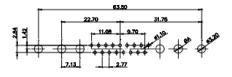

PART NUMBER: 628-21W4224-7N5

TOLERANCE UNLESS OTHERWISE SPECIFIED

.X ±0.25 .XX ±0.13 .XXX ±0.05

THIS IS A C.A.D. GENERATED DRAWING DO NOT MAKE MANUAL REVISIONS TO MASTER.

ISSUE NUMBER **ORIGINAL** 

(1)

00 2W2

2WK2

o€: 5W1

(000)0 3W3

9W4

17W2

17W5

00000 5W5

21W4