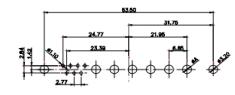

628-21W4224-7N5

PART NUMBER:

THIS SERIES FULLY CONFORMS TO THE EUROPEAN UNION DIRECTIVES 2011/65/EU FOR RoHS COMPLIANCY.

THIS IS A C.A.D. GENERATED DRAWING DO NOT MAKE MANUAL REVISIONS TO MASTER.

ISSUE NUMBER ORIGINAL

9W4 Male

25W3 Male

9W4 Female

25W3 Female

13W3 Male

36W4 Male

13W3 Female

36W4 Female

13W6 Male

43W2 Male

13W6 Female

43W2 Female

17W5 Male

47W1 Male

17W5 Female

47W1 Female