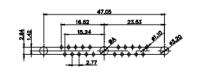

628-21W4224-7N5

PART NUMBER:

THIS SERIES FULLY CONFORMS TO THE EUROPEAN UNION DIRECTIVES 2011/65/EU FOR RoHS COMPLIANCY.

THIS IS A C.A.D. GENERATED DRAWING DO NOT MAKE MANUAL REVISIONS TO MASTER.

ISSUE NUMBER ORIGINAL

9W4 Male

25W3 Male

9W4 Female

25W3 Female

13W3 Male

36W4 Male

13W3 Female

36W4 Female