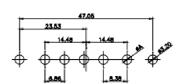

628-21W4224-7N5

PART NUMBER:

COMPLIANT

THIS SERIES FULLY CONFORMS TO THE EUROPEAN UNION DIRECTIVES 2011/65/EU FOR RoHS COMPLIANCY. TOLERANCE UNLESS OTHERWISE SPECIFIED .X ±0.25 .XX ±0.13

.XXX ±0.05

THIS IS A C.A.D. GENERATED DRAWING DO NOT MAKE MANUAL REVISIONS TO MASTER.