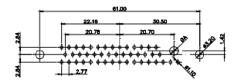

628-21W4224-7N5

PART NUMBER:

COMPLIANT

THIS SERIES FULLY CONFORMS TO THE EUROPEAN UNION DIRECTIVES 2011/65/EU FOR RoHS COMPLIANCY. TOLERANCE UNLESS OTHERWISE SPECIFIED .X ±0.25 .XX ±0.13

.XXX ±0.05

THIS IS A C.A.D. GENERATED DRAWING DO NOT MAKE MANUAL REVISIONS TO MASTER.