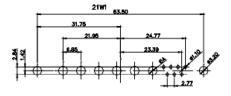

PART NUMBER: 628-21W4224-7N5

TOLERANCE UNLESS OTHERWISE SPECIFIED

.X ±0.25 .XX ±0.13 .XXX ±0.05

THIS IS A C.A.D. GENERATED DRAWING DO NOT MAKE MANUAL REVISIONS TO MASTER.

ISSUE NUMBER **ORIGINAL** 

(1)

00 2W2

2WK2

o€: 5W1

(000)0 3W3

9W4

17W2

17W5

00000 5W5

21W4