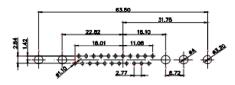

628-21W4224-7N5

PART NUMBER:

COMPLIANT

THIS SERIES FULLY CONFORMS TO THE EUROPEAN UNION DIRECTIVES 2011/65/EU FOR RoHS COMPLIANCY. TOLERANCE UNLESS OTHERWISE SPECIFIED .X ±0.25 .XX ±0.13

.XXX ±0.05

THIS IS A C.A.D. GENERATED DRAWING DO NOT MAKE MANUAL REVISIONS TO MASTER.