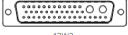

TOLERANCE UNLESS OTHERWISE SPECIFIED .X ±0.25 .XX ±0.13 .XXX ±0.05

THIS IS A C.A.D. GENERATED DRAWING DO NOT MAKE MANUAL REVISIONS TO MASTER.

ISSUE NUMBER **ORIGINAL** 

#### **NOTES:**

MATERIAL:

HOUSING: THERMOPLASTIC POLYESTER, UL94V-0

SHELL: STEEL, Sn or Ni PLATED

CONTACT: COPPER ALLOY SEE ORDERING GUIDE FOR PLATING

OPERATING TEMPERATURE: -55°C ~ 125°C

SIGNAL CONTACT CURRENT RATING: 5A PER CONTACT

SIGNAL CONTACT RESISTANCE: 10mΩ MAX. INSULATOR RESISTANCE:  $5000M\Omega$  min.

**DIELECTRIC** 

WITHSTANDING VOLTAGE: 1000V AC rms

**COMBINATION D-SUB** 