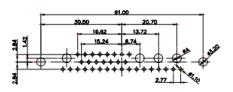

628-21W4224-7N5

PART NUMBER:

COMPLIANT

THIS SERIES FULLY CONFORMS TO THE EUROPEAN UNION DIRECTIVES 2011/65/EU FOR RoHS COMPLIANCY. TOLERANCE UNLESS OTHERWISE SPECIFIED .X ±0.25 .XX ±0.13

.XXX ±0.05

THIS IS A C.A.D. GENERATED DRAWING DO NOT MAKE MANUAL REVISIONS TO MASTER.

628-21W4224-7N5

PART NUMBER:

THIS SERIES FULLY CONFORMS TO THE EUROPEAN UNION DIRECTIVES 2011/65/EU FOR RoHS COMPLIANCY.

THIS IS A C.A.D. GENERATED DRAWING DO NOT MAKE MANUAL REVISIONS TO MASTER.

ISSUE NUMBER ORIGINAL