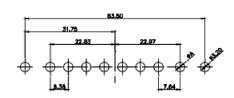

628-21W4224-7N5

PART NUMBER:

THIS SERIES FULLY CONFORMS TO THE EUROPEAN UNION DIRECTIVES 2011/65/EU FOR RoHS COMPLIANCY.

THIS IS A C.A.D. GENERATED DRAWING DO NOT MAKE MANUAL REVISIONS TO MASTER.

ISSUE NUMBER ORIGINAL

9W4 Male

25W3 Male

9W4 Female

25W3 Female

13W3 Male

36W4 Male

13W3 Female

36W4 Female

13W6 Male

43W2 Male

13W6 Female

43W2 Female

17W5 Male

47W1 Male

17W5 Female

47W1 Female