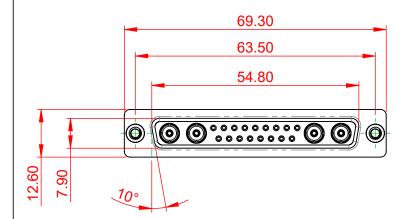

TOLERANCE UNLESS OTHERWISE SPECIFIED .X ±0.25 .XX ±0.13 .XXX ±0.05

THIS IS A C.A.D. GENERATED DRAWING DO NOT MAKE MANUAL REVISIONS TO MASTER.

ISSUE NUMBER **ORIGINAL** 

#### **NOTES:**

MATERIAL:

HOUSING: THERMOPLASTIC POLYESTER, UL94V-0

SHELL: STEEL, Sn or Ni PLATED

CONTACT: COPPER ALLOY SEE ORDERING GUIDE FOR PLATING

OPERATING TEMPERATURE: -55°C ~ 125°C

SIGNAL CONTACT CURRENT RATING: 5A PER CONTACT

SIGNAL CONTACT RESISTANCE: 10mΩ MAX. INSULATOR RESISTANCE:  $5000M\Omega$  min.

**DIELECTRIC** 

WITHSTANDING VOLTAGE: 1000V AC rms

**COMBINATION D-SUB** 

PART NUMBER: 628-21W4224-7N5

TOLERANCE UNLESS OTHERWISE SPECIFIED

.X ±0.25 .XX ±0.13 .XXX ±0.05

THIS IS A C.A.D. GENERATED DRAWING DO NOT MAKE MANUAL REVISIONS TO MASTER.

ISSUE NUMBER **ORIGINAL** 

(1)

00 2W2