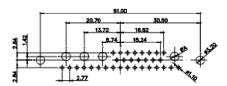

628-21W4224-7N5

PART NUMBER:

COMPLIANT

THIS SERIES FULLY CONFORMS TO THE EUROPEAN UNION DIRECTIVES 2011/65/EU FOR RoHS COMPLIANCY. TOLERANCE UNLESS OTHERWISE SPECIFIED .X ±0.25 .XX ±0.13

.XXX ±0.05

THIS IS A C.A.D. GENERATED DRAWING DO NOT MAKE MANUAL REVISIONS TO MASTER.

628-21W4224-7N5

PART NUMBER:

THIS SERIES FULLY CONFORMS TO THE EUROPEAN UNION DIRECTIVES 2011/65/EU FOR RoHS COMPLIANCY.

THIS IS A C.A.D. GENERATED DRAWING DO NOT MAKE MANUAL REVISIONS TO MASTER.

ISSUE NUMBER ORIGINAL