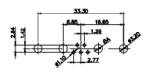

628-21W4224-7N5 DRAWING NUMBER: ISSUE PART NUMBER: 628-21W4224-7N5

THIS SERIES FULLY CONFORMS TO THE EUROPEAN UNION DIRECTIVES 2011/65/EU FOR RoHS COMPLIANCY.