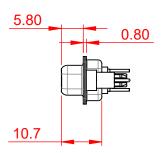

628-21W4224-7N5

PART NUMBER:

COMPLIANT

THIS SERIES FULLY CONFORMS TO THE EUROPEAN UNION DIRECTIVES 2011/65/EU FOR RoHS COMPLIANCY. TOLERANCE UNLESS OTHERWISE SPECIFIED .X ±0.25 .XX ±0.13

.XXX ±0.05

THIS IS A C.A.D. GENERATED DRAWING DO NOT MAKE MANUAL REVISIONS TO MASTER.

628-21W4224-7N5

PART NUMBER:

THIS SERIES FULLY CONFORMS TO THE EUROPEAN UNION DIRECTIVES 2011/65/EU FOR RoHS COMPLIANCY.

THIS IS A C.A.D. GENERATED DRAWING DO NOT MAKE MANUAL REVISIONS TO MASTER.

ISSUE NUMBER ORIGINAL