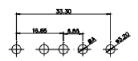

628-21W4224-7N5

PART NUMBER:

COMPLIANT

THIS SERIES FULLY CONFORMS TO THE EUROPEAN UNION DIRECTIVES 2011/65/EU FOR RoHS COMPLIANCY. TOLERANCE UNLESS OTHERWISE SPECIFIED .X ±0.25 .XX ±0.13

.XXX ±0.05

THIS IS A C.A.D. GENERATED DRAWING DO NOT MAKE MANUAL REVISIONS TO MASTER.

ISSUE NUMBER ORIGINAL

2W2 / 2WK2

3W3 / 3WK3

5W1 Male/Female

24W7 Male/Female

5W5 Male

8W8 Male

7W2 Male/Female

21W4 Male/Female

5W5 Female

8W8 Female

11W1 Male/Female

27W2 Male/Female

17W2 Male/Female

21W1 Male/Female