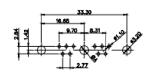

628-21W4224-7N5 DRAWING NUMBER: ISSUE PART NUMBER: 628-21W4224-7N5

THIS SERIES FULLY CONFORMS TO THE EUROPEAN UNION DIRECTIVES 2011/65/EU FOR RoHS COMPLIANCY.