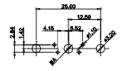

628-21W4224-7N5

PART NUMBER:

THIS SERIES FULLY CONFORMS TO THE EUROPEAN UNION DIRECTIVES 2011/65/EU FOR RoHS COMPLIANCY.

THIS IS A C.A.D. GENERATED DRAWING DO NOT MAKE MANUAL REVISIONS TO MASTER.

ISSUE NUMBER ORIGINAL

9W4 Male

25W3 Male

9W4 Female

25W3 Female

13W3 Male

36W4 Male

13W3 Female

36W4 Female

13W6 Male

43W2 Male

13W6 Female

43W2 Female

17W5 Male

47W1 Male

17W5 Female

47W1 Female