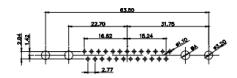

PART NUMBER: 628-21W4224-7N5

TOLERANCE UNLESS OTHERWISE SPECIFIED

.X ±0.25 .XX ±0.13 .XXX ±0.05

THIS IS A C.A.D. GENERATED DRAWING DO NOT MAKE MANUAL REVISIONS TO MASTER.

ISSUE NUMBER **ORIGINAL** 

(1)

00 2W2

2WK2

o€: 5W1

(000)0 3W3

9W4

17W2

17W5

00000 5W5

21W4