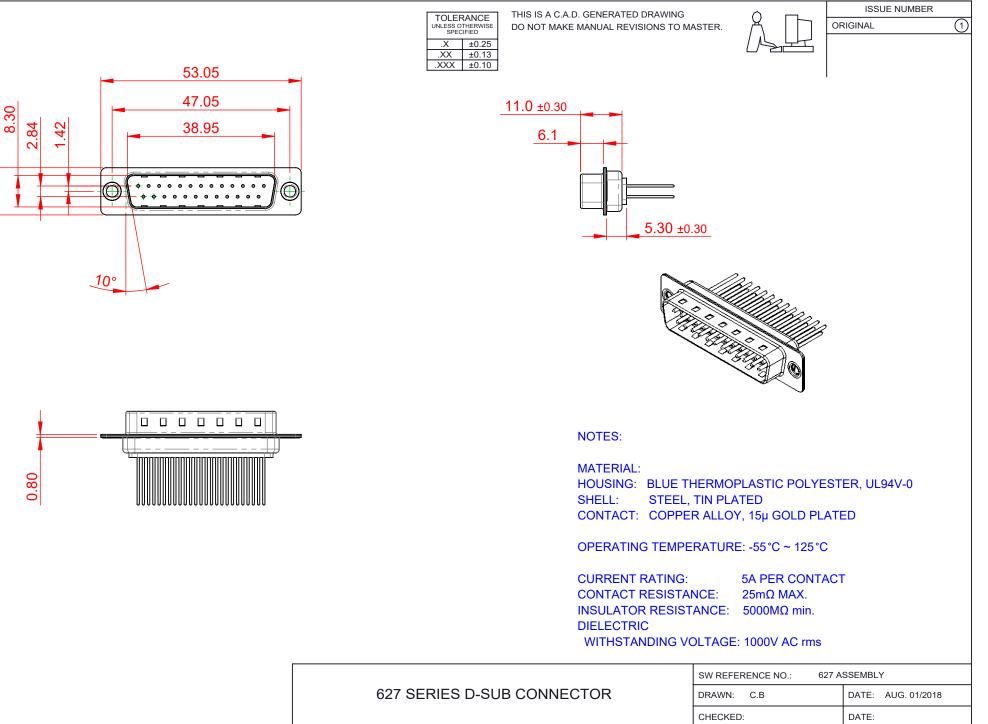

COMPLIANT

12.50

THIS SERIES FULLY CONFORMS TO THE EUROPEAN UNION DIRECTIVES 2011/65/EU FOR RoHS COMPLIANCY.

EDAC INC TORONTO, ONTARIO CANADA

THESE DRAWINGS AND SPECIFICATIONS ARE THE PROPERTY OF EDAC INC. AND SHALL NOT BE REPRODUCED, OR COPIED OR USED AS THE BASIS FOR THE MANUFACTURE OR SALE OF APPARATUS WITHOUT WRITTEN PERMISSION.

|                                | SW REFERENCE NO 027 ASSEMBLT |                    |
|--------------------------------|------------------------------|--------------------|
|                                | DRAWN: C.B                   | DATE: AUG. 01/2018 |
|                                | CHECKED:                     | DATE:              |
|                                | SCALE: 1:1                   | SHEET 1 OF 1       |
|                                | DRAWING NUMBER: 627-M25      | -323-LT1 ISSUE     |
| PART NUMBER: 627-M25-323-LT1 1 |                              | -323-LT1 1         |
| -                              |                              |                    |