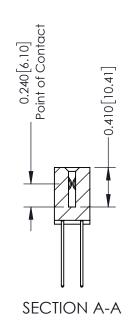

**Mounting Option** 

08-#4-40 Unified Threaded Inserts

**Contact Detail** 

542-Wire Wrap .025 Sq.(0.64 Sq.) - Tail LG=.655(16.64) .100 [2.54] Contact Spacing x .200 [5.08] Row Spacing

342 Assembly

THIS IS A C.A.D. GENERATED DRAWING DO NOT MAKE MANUAL REVISIONS TO MASTER. ISSUE NUMBER

ORIGINAL

1

| 342 / 392 Series Card Edge Connector<br>Contact Bend Detail |                                                                                                                                                                                                  | ACAD REFERENCE NO. 342 ENG MASTER |             |                  |        |
|-------------------------------------------------------------|--------------------------------------------------------------------------------------------------------------------------------------------------------------------------------------------------|-----------------------------------|-------------|------------------|--------|
|                                                             |                                                                                                                                                                                                  | DRAWN:                            | J.LEE       | DATE: OCT. 06/09 |        |
|                                                             |                                                                                                                                                                                                  | CHECKED:                          |             | DATE:            |        |
| TORONTO, ONTARIO                                            | THESE DRAWINGS AND SPECIFICATIONS ARE THE PROPERTY OF EDAC INC. AND SHALL NOT BE REPRODUCED, OR COPIED OR USED AS THE BASIS FOR THE MANUFACTURE OR SALE OF APPARATUS WITHOUT WRITTEN PERMISSION. | SCALE:                            | NTS         | SHEET :          | 2 OF 3 |
|                                                             |                                                                                                                                                                                                  | DRAWING                           | NUMBER      |                  | ISSUE  |
| YOUR CONNECTION TO QUALITY & SERVICE                        |                                                                                                                                                                                                  | 3                                 | 42 Assembly |                  | 1      |