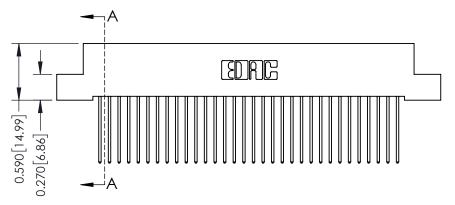

342 Assembly

THIS IS A C.A.D. GENERATED DRAWING DO NOT MAKE MANUAL REVISIONS TO MASTER. ISSUE NUMBER

ORIGINAL

1

| 342 / 392 Series Card Edge Connector<br>Contact Bend Detail |                                                                                                                                                                                                  | ACAD REFERENCE NO. 342 ENG MASTER |             |                  |        |
|-------------------------------------------------------------|--------------------------------------------------------------------------------------------------------------------------------------------------------------------------------------------------|-----------------------------------|-------------|------------------|--------|
|                                                             |                                                                                                                                                                                                  | DRAWN:                            | J.LEE       | DATE: OCT. 06/09 |        |
|                                                             |                                                                                                                                                                                                  | CHECKED:                          |             | DATE:            |        |
| TORONTO, ONTARIO                                            | THESE DRAWINGS AND SPECIFICATIONS ARE THE PROPERTY OF EDAC INC. AND SHALL NOT BE REPRODUCED, OR COPIED OR USED AS THE BASIS FOR THE MANUFACTURE OR SALE OF APPARATUS WITHOUT WRITTEN PERMISSION. | SCALE:                            | NTS         | SHEET :          | 2 OF 3 |
|                                                             |                                                                                                                                                                                                  | DRAWING                           | NUMBER      |                  | ISSUE  |
| YOUR CONNECTION TO QUALITY & SERVICE                        |                                                                                                                                                                                                  | 3                                 | 42 Assembly |                  | 1      |

THIS IS A C.A.D. GENERATED DRAWING DO NOT MAKE MANUAL REVISIONS TO MASTER

ISSUE NUMBER

ORIGINAL

1

| 342 / 392 Card Edge Connector<br>Mounting Options |                                                                                                                                                                                               | ACAD REFERENCE NO. 342 ENG MASTER |                         |        |  |  |
|---------------------------------------------------|-----------------------------------------------------------------------------------------------------------------------------------------------------------------------------------------------|-----------------------------------|-------------------------|--------|--|--|
|                                                   |                                                                                                                                                                                               | DRAWN: J.LEE                      | DATE: <b>OCT. 06/09</b> |        |  |  |
|                                                   |                                                                                                                                                                                               | CHECKED:                          | DATE:                   |        |  |  |
| TORONTO, ONTARIO                                  | THESE DRAWINGS AND SPECIFICATIONS ARE THE PROPERTY OF EDAC INCAND SHALL NOT BE REPRODUCED,OR COPIED OR USED AS THE BASIS FOR THE MANUFACTURE OR SALE OF APPARATUS WITHOUT WRITTEN PERMISSION. | SCALE: NTS                        | SHEET :                 | 3 OF 3 |  |  |
|                                                   |                                                                                                                                                                                               | DRAWING NUMBER                    | •                       | ISSUE  |  |  |
| YOUR CONNECTION TO QUALITY & SERVICE              |                                                                                                                                                                                               | 342 Assembly                      |                         | 1      |  |  |