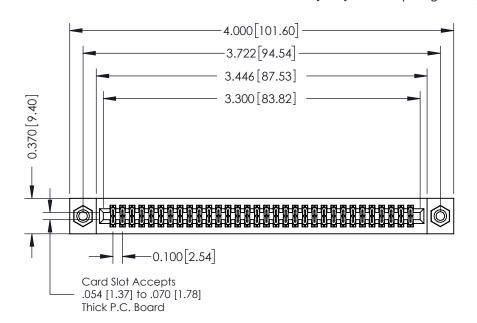

## **See Accompanying Pages for:**

- **Contact Bend Details**
- **Mounting Options**

342 / 392 Card Edge Connector Part Number: 392-064-542-208

YOUR CONNECTION TO QUALITY & SERVICE

342 ENG MASTER J.LEE DATE: OCT. 06/09 SHEET 1 OF 3

342 Assembly

THIS IS A C.A.D. GENERATED DRAWING DO NOT MAKE MANUAL REVISIONS TO MASTER. ISSUE NUMBER

ORIGINAL

1

| 342 / 392 Series Card Edge Connector<br>Contact Bend Detail |                                                                                                                                                                                                  | ACAD REFERENCE NO. 342 ENG MASTER |             |                  |        |
|-------------------------------------------------------------|--------------------------------------------------------------------------------------------------------------------------------------------------------------------------------------------------|-----------------------------------|-------------|------------------|--------|
|                                                             |                                                                                                                                                                                                  | DRAWN:                            | J.LEE       | DATE: OCT. 06/09 |        |
|                                                             |                                                                                                                                                                                                  | CHECKED:                          |             | DATE:            |        |
| TORONTO, ONTARIO                                            | THESE DRAWINGS AND SPECIFICATIONS ARE THE PROPERTY OF EDAC INC. AND SHALL NOT BE REPRODUCED, OR COPIED OR USED AS THE BASIS FOR THE MANUFACTURE OR SALE OF APPARATUS WITHOUT WRITTEN PERMISSION. | SCALE:                            | NTS         | SHEET :          | 2 OF 3 |
|                                                             |                                                                                                                                                                                                  | DRAWING                           | NUMBER      |                  | ISSUE  |
| YOUR CONNECTION TO QUALITY & SERVICE                        |                                                                                                                                                                                                  | 3                                 | 42 Assembly |                  | 1      |