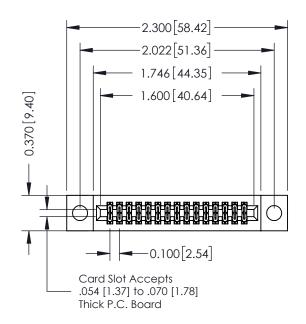

## **See Accompanying Pages for:**

- **Contact Bend Details**
- **Mounting Options**

342 / 392 Card Edge Connector Part Number: 392-030-556-204

YOUR CONNECTION TO QUALITY & SERVICE

342 ENG MASTER J.LEE DATE: OCT. 06/09 SHEET 1 OF 3