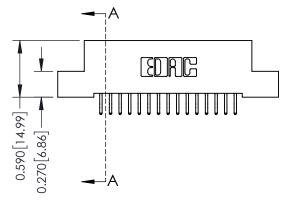

## **Contact Detail**

556-Extender Board Bend (Code 520 Contacts) .100 [2.54] Contact Spacing x .200 [5.08] Row Spacing

## \_\_\_\_0.240[6.10] Point of Contact 0.410[10.41] SECTION A-A