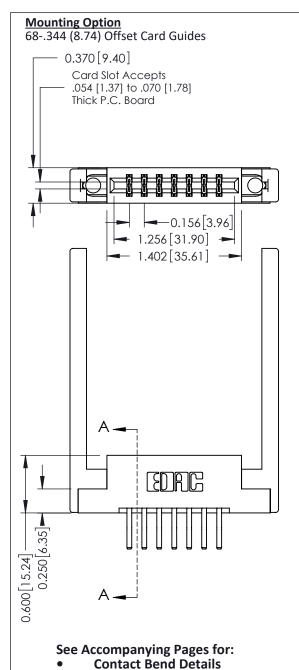

**Mounting Options** 

**Contact Detail** 

560-Extender Board Bend (Code 523 Contacts) .156 [3.96] Contact Spacing x .200 [5.08] Row Spacing THIS IS A C.A.D. GENERATED DRAWING DO NOT MAKE MANUAL REVISIONS TO MASTER.

ISSUE NUMBER

ORIGINAL

Point of Contact A-A Card Slot SECTION 0.330 [8.38] 0.160[4.06]

337 / 387 Series Card Edge Connector Part Number: 387-014-560-268

**EDAC INC** TORONTO, ONTARIO CANADA

THESE DRAWINGS AND SPECIFICATIONS ARE THE PROPERTY OF EDAC INC., AND SHALL NOT BE REPRODUCED, OR COPIED OR USED AS THE BASIS FOR THE MANUFACTURE OR SALE OF APPARATUS WITHOUT WRITTEN PERMISSION.