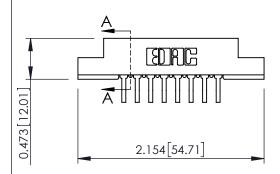

## **See Accompanying Pages for:**

- Contact Bend Details
- Mounting Options

SECTION A-A

| 307 / 357 Card Edge Connector<br>Part Number: 357-008-558-107 |                                                                                                                                                                                                 | ACAD REFERENCE NO. 307 ENG MASTER |              |          |          |
|---------------------------------------------------------------|-------------------------------------------------------------------------------------------------------------------------------------------------------------------------------------------------|-----------------------------------|--------------|----------|----------|
|                                                               |                                                                                                                                                                                                 | DRAWN:                            | J.LEE        | DATE: AU | G. 11/09 |
|                                                               |                                                                                                                                                                                                 | CHECKED:                          |              | DATE:    |          |
| 1 (    )                                                      | THESE DRAWINGS AND SPECIFICATIONS ARE THE PROPERTY OF EDAC INC.,AND SHALL NOT BE REPRODUCED,OR COPIED OR USED AS THE BASIS FOR THE MANUFACTURE OR SALE OF APPARATUS WITHOUT WRITTEN PERMISSION. | SCALE:                            | NTS          | SHEET 1  | OF 3     |
| TORONTO, ONTARIO                                              |                                                                                                                                                                                                 | DRAWING                           | NUMBER       |          | ISSUE    |
| CANADA I                                                      |                                                                                                                                                                                                 | 3                                 | 307 Assembly |          | 1        |