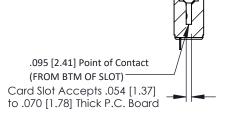

Mounting Option
M3-0.5 Metric Threaded Inserts

**Contact Detail** 

90 Degree Bend (Code 545 Contacts)

.156 [3.96] Contact Spacing x .200 [5.08] Row Spacing

THIS IS A C.A.D. GENERATED DRAWING DO NOT MAKE MANUAL REVISIONS TO MAKE

ORIGINAL





## **See Accompanying Pages for:**

- Contact Bend Details
- Mounting Options

SECTION A-A



| 307 / 357 Card Edge Connector<br>Part Number: 357-008-558-107 |                                                                                                                                                                                                 | ACAD REFERENCE NO. 307 ENG MASTER |              |          |          |
|---------------------------------------------------------------|-------------------------------------------------------------------------------------------------------------------------------------------------------------------------------------------------|-----------------------------------|--------------|----------|----------|
|                                                               |