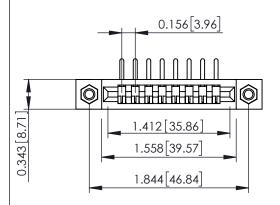

Mounting Option
M3-0.5 Metric Threaded Inserts

**Contact Detail** 

90 Degree Bend (Code 545 Contacts)

.156 [3.96] Contact Spacing x .200 [5.08] Row Spacing

THIS IS A C.A.D. GENERATED DRAWING DO NOT MAKE MANUAL REVISIONS TO MAKE