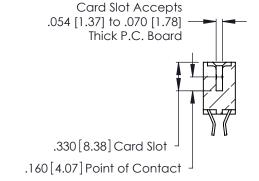

THIS IS A C.A.D. GENERATED DRAWING DO NOT MAKE MANUAL REVISIONS TO MASTER.

ISSUE NUMBER

ORIGINAL

1

**Contact Code 555** 

Contact Code 556

**Contact Code 558** 

**Contact Code 559** 

Contact Code 560

INSULATOR MATERIAL: THERMOPLASTIC POLYESTER, UL 94V-0 CONTACT MATERIAL; COPPER, NICKEL, TIN ALLOY CA-725 CONTACT PLATING: GOLD ON THE MATING AREA, TIN-LEAD

ON THE CONTACT TAILS, NICKEL UNDERPLATE

346/396 SERIES CARD EDGE CONNECTOR CONTACT CODE 555,556,558,559,560 DIMENSIONS

YOUR CONNECTION TO QUALITY & SERVICE

**EDAC INC** TORONTO, ONTARIO CANADA

THESE DRAWINGS AND SPECIFICATIONS ARE THE PROPERTY OF EDAC INC.,AND SHALL NOT BE REPRODUCED, OR COPIED OR USED AS THE BASIS FOR THE MANUFACTURE OR SALE OF APPARATUS WITHOUT WRITTEN PERMISSION.