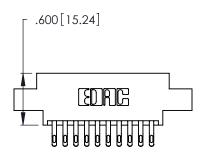

THIS IS A C.A.D. GENERATED DRAWING DO NOT MAKE MANUAL REVISIONS TO MASTER.

ISSUE NUMBER ORIGINAL 1

346/396 SERIES CARD EDGE CONNECTOR PART NUMBER: 346-020-555-804

**EDAC INC** TORONTO, ONTARIO CANADA

THESE DRAWINGS AND SPECIFICATIONS ARE THE PROPERTY OF EDAC INC.,AND SHALL NOT BE REPRODUCED, OR COPIED OR USED AS THE BASIS FOR THE MANUFACTURE OR SALE OF APPARATUS WITHOUT WRITTEN PERMISSION.