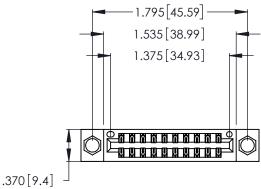

<u>Contact Dimensions:</u>
555-Extender Board Bend (Code 500 Contacts)
See Sheet 2 for Contact Code 555, 556, 558, 559, 560 Dimensions

- INSULATOR MATERIAL: THERMOPLASTIC POLYESTER, UL 94V-0 CONTACT MATERIAL; COPPER, NICKEL, TIN ALLOY CA-725
- CONTACT PLATING: GOLD ON THE MATING AREA, TIN-LEAD ON THE CONTACT TAILS, NICKEL UNDERPLATE

THIS IS A C.A.D. GENERATED DRAWING DO NOT MAKE MANUAL REVISIONS TO MASTER.

ISSUE NUMBER ORIGINAL 1

346/396 SERIES CARD EDGE CONNECTOR PART NUMBER: 346-020-555-804

**EDAC INC** TORONTO, ONTARIO CANADA

THESE DRAWINGS AND SPECIFICATIONS ARE THE PROPERTY OF EDAC INC.,AND SHALL NOT BE REPRODUCED, OR COPIED OR USED AS THE BASIS FOR THE MANUFACTURE OR SALE OF APPARATUS WITHOUT WRITTEN PERMISSION.